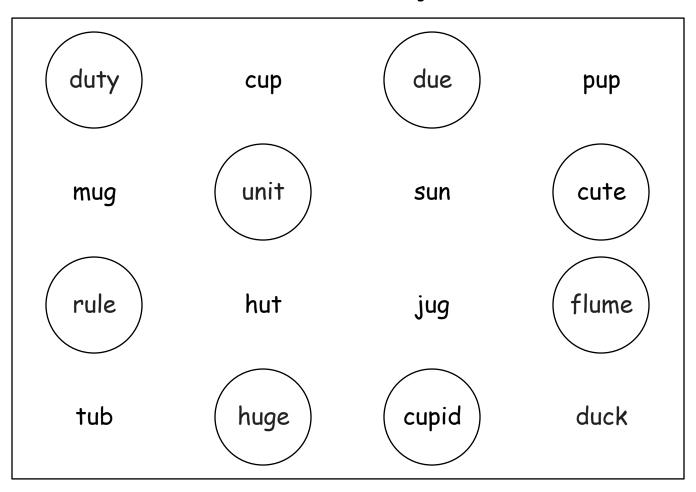

## Long Vowel u

| Jame:                                          | Date:             |                            |       |  |
|------------------------------------------------|-------------------|----------------------------|-------|--|
| Circle the words with the long <b>U</b> sound. |                   |                            |       |  |
| duty                                           | cup               | due                        | pup   |  |
| mug                                            | unit              | sun                        | cute  |  |
| rule                                           | hut               | jug                        | flume |  |
| tub                                            | huge              | cupid                      | duck  |  |
|                                                | Write 6 words wit | h the long <b>U</b> sound. |       |  |
|                                                |                   |                            |       |  |
|                                                |                   |                            |       |  |
|                                                |                   |                            |       |  |