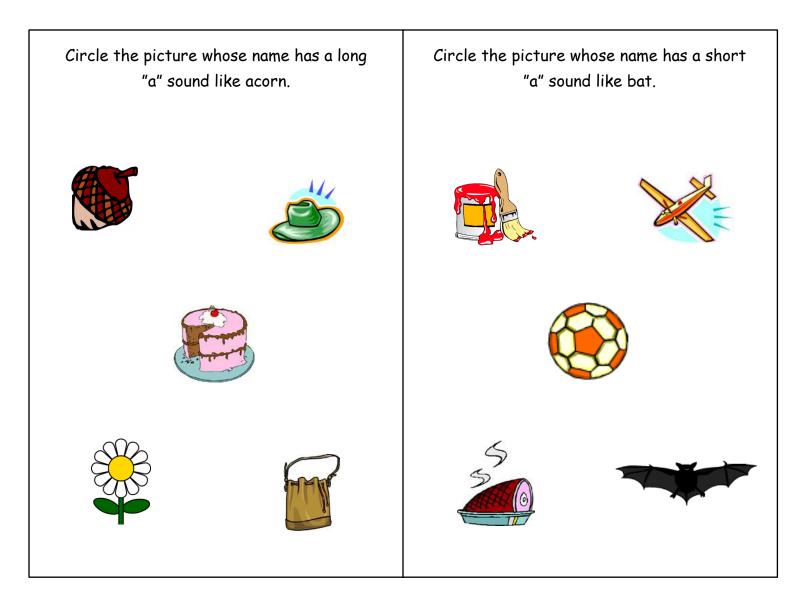

Date:\_\_\_\_\_

## Long and Short Vowels



## Circle the letters and fill in the blanks with those letters.

| snke | ۵ | e | i | ta   | e | ۵ | u |
|------|---|---|---|------|---|---|---|
| mat  | 0 | ۵ | e | S†   | 0 | e | ۵ |
| rin  | ۵ | 0 | u | skte | i | ۵ | e |
| cb   | e | i | ۵ | pne  | 0 | ۵ | i |

Date:\_\_\_\_\_

## Long and Short Vowels



Circle the letters and fill in the blanks with those letters.

| sn <u>a</u> ke | a e i | † <u>e</u> a   | e a u   |
|----------------|-------|----------------|---------|
| m <u>e</u> at  | o e a | s <u>a</u> t   | o e a   |
| r <u>a</u> in  | a o u | sk <u>a</u> te | i a e   |
| c <u>a</u> b   | e i a | p <u>i</u> ne  | o a (i) |

www.softschools.com