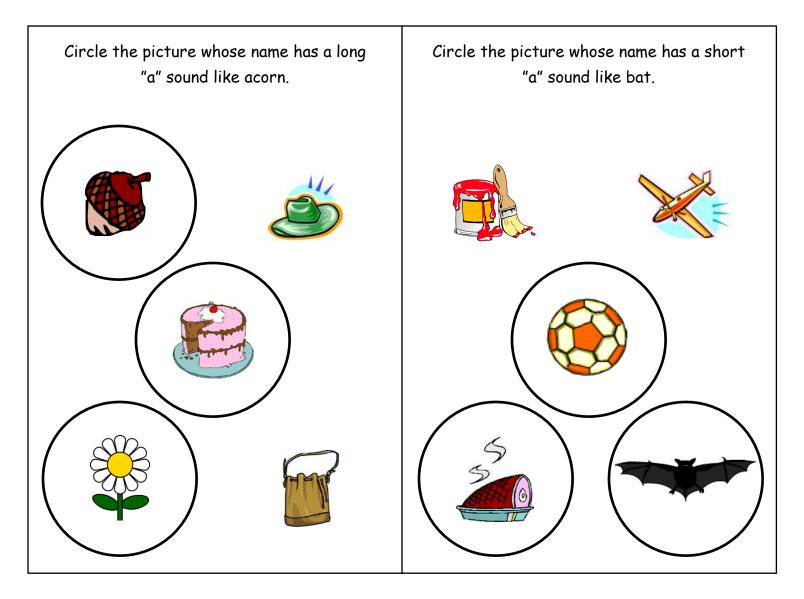

Date:\_\_\_\_\_

## Long and Short Vowels



## Circle the letters and fill in the blanks with those letters.

| snke | ۵ | e | i | ta   | e | ۵ | u |
|------|---|---|---|------|---|---|---|
| mat  | 0 | ۵ | e | S†   | 0 | e | ۵ |
| rin  | ۵ | 0 | u | skte | i | ۵ | e |
| cb   | e | i | ۵ | pne  | 0 | ۵ | i |

Date:\_\_\_\_\_

## Long and Short Vowels



Circle the letters and fill in the blanks with those letters.

| sn <u>a</u> ke | a e i | † <u>e</u> a   | e a u   |
|----------------|-------|----------------|---------|
| m <u>e</u> at  | o e a | s <u>a</u> t   | o e a   |
| r <u>a</u> in  | a o u | sk <u>a</u> te | i a e   |
| c <u>a</u> b   | e i a | p <u>i</u> ne  | o a (i) |

www.softschools.com