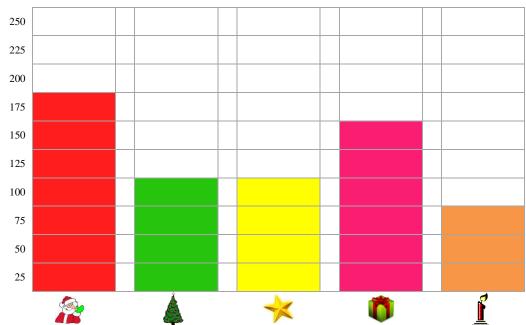

| Now -                                                                                                            |                        | Bar Graph                    |                        |               |
|------------------------------------------------------------------------------------------------------------------|------------------------|------------------------------|------------------------|---------------|
| Name: Date: s all about the Christmas day with kids Mr. Bunny creates a bar graph. Answer the questions r graph. |                        |                              |                        |               |
|                                                                                                                  | <b>\$</b>              | *                            | Ö                      | <u> </u>      |
| 175                                                                                                              | 100                    | 100                          | 150                    | 75            |
| 250                                                                                                              |                        |                              |                        |               |
| 225                                                                                                              |                        |                              |                        |               |
| 200                                                                                                              |                        |                              |                        |               |
| 175                                                                                                              |                        |                              |                        |               |
| 150                                                                                                              |                        |                              |                        |               |
| 125                                                                                                              |                        |                              |                        |               |
| 100                                                                                                              |                        |                              |                        |               |
| 75                                                                                                               |                        |                              |                        |               |
| 50                                                                                                               |                        |                              |                        |               |
| 25                                                                                                               |                        |                              |                        |               |
| How many kids                                                                                                    |                        | <b>A</b> 100                 | <u>1</u>               |               |
| <ul><li>175</li><li>150</li></ul>                                                                                |                        | O 100<br>O 75                |                        |               |
|                                                                                                                  | brought X-mas tr       |                              |                        |               |
| O 125                                                                                                            | brought A-mas tr       | O 100                        |                        |               |
| O 175                                                                                                            |                        | O 150                        |                        |               |
|                                                                                                                  | are decorated by       |                              |                        |               |
| O 75                                                                                                             | are decorated by       | O 200                        |                        |               |
| O 100                                                                                                            |                        | O 50                         |                        |               |
|                                                                                                                  | ne candle if ten m     | ore candles were light th    | en how many kide are   | there altoget |
| O 75                                                                                                             | ic canaic, if tell III | O 95                         | on now many kids are   | and a anoger  |
| O 75                                                                                                             |                        | O 85                         |                        |               |
|                                                                                                                  | gifts are needed       | to get each kid one gift, if | f kids are two hundred | 17            |
| O 100                                                                                                            | Sires are needed       | O 50                         | i mas are two nunui cu |               |

## Bar Graph

Name:\_\_\_\_\_

Date:\_\_\_\_\_

It's all about the Christmas day with kids Mr. Bunny creates a bar graph. Answer the questions using bar graph.

Answer the questions:

1) How many kids went to Santa?

175

O 100

O 150

O 75

2) How many kids brought X-mas tree?

O 125

100

O 175

O 150

3) How many stars are decorated by kids?

O 75

O 200

**100** 

O 50

4) Each kid light one candle, if ten more candles were light then how many kids are there altogether?

O 75

O 95

O 65

85

5) How many more gifts are needed to get each kid one gift, if kids are two hundred?

O 100

**•** 50

O 25

O 75