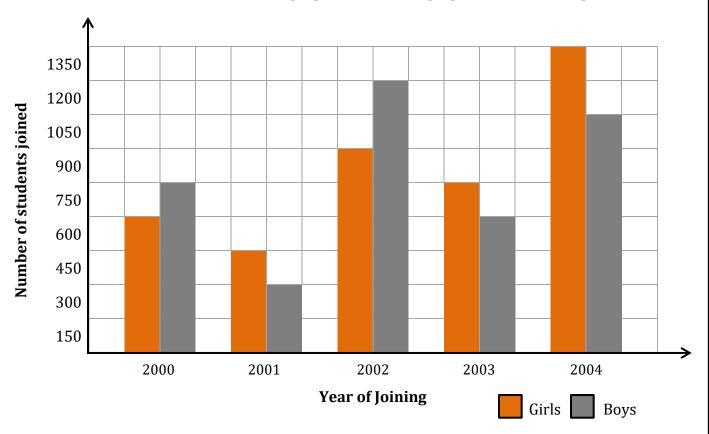

## **Students Survey**

| Name: |  |  |
|-------|--|--|

Date:\_\_\_\_\_

The teacher recorded the number of students joined every year and compares boys and girls and recorded the information in a bar graph. Use the bar graph to answer the questions.

- 1) In which years did 1350 students Joined in the school?
- How many more boys need to be joined in 2001 to be equal to those girls joined in 2002?
- 3) The biggest increase in boys was between which years?
- 4) How many more boys were joined in 2004 than girls in 2003?

| Statement                                                     | True or False |
|---------------------------------------------------------------|---------------|
| More number of boys are there than the girls.                 |               |
| Double the number of girls joined in 2000 than boys in 2004.  |               |
| Most students joined in 2004.                                 |               |
| The boys joined in 2001 is more than the girls joined in 2003 |               |