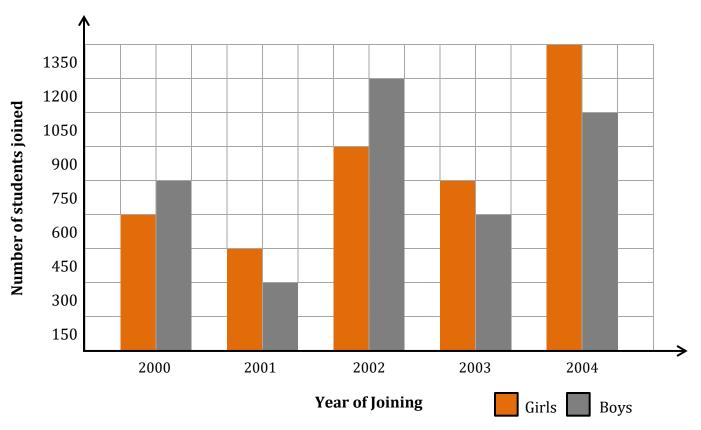

## **Students Survey**

Name:\_\_\_\_\_

Date:\_\_\_\_\_

The teacher recorded the number of students joined every year and compares boys and girls and recorded the information in a bar graph. Use the bar graph to answer the questions.

1) In which years did 1350 students Joined in the school?

2000, 2003

How many more boys need to be joined in 2001 to be equal to those girls joined in 2002?

600

3) The biggest increase in boys was between which years?

2001, 2002

4) How many more boys were joined in 2004 than girls in 2003?

300

| Statement                                                     | True or False |
|---------------------------------------------------------------|---------------|
| More number of boys are there than the girls.                 | False         |
| Double the number of girls joined in 2000 than boys in 2004.  | False         |
| Most students joined in 2004.                                 | True          |
| The boys joined in 2001 is more than the girls joined in 2003 | False         |