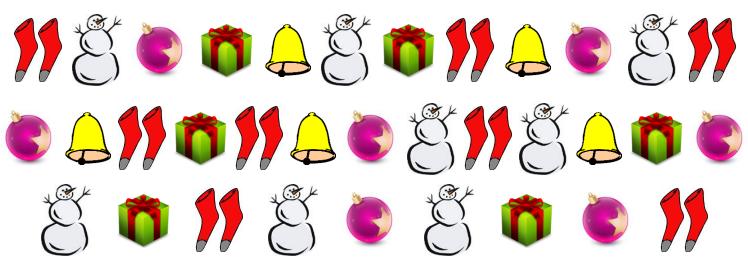

## **Bar Graph**

| Name: |  |  |
|-------|--|--|

Date:\_

Count the pictures to color the graph and answer the questions.

Color the graph using the pictures above.

Which one got votes between 5 and 7? 1)

2) Which one received exactly 7 votes?

3) and has same number of votes? Is it true or false?

4) agot more votes than . Is it true or false?

Count the pictures to color the graph and answer the questions.

Color the graph using the pictures above.

Which one got votes between 5 and 7? 1)

2) Which one received exactly 7 votes?

3) and has same number of votes? Is it true or false?

True

4) agot more votes than . Is it true or false?

False