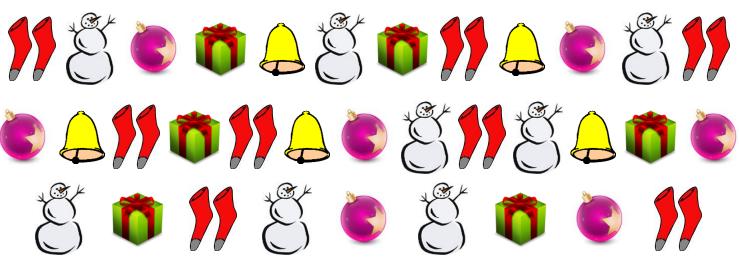

## **Bar Graph**

| Name: |  |  |
|-------|--|--|

Date:\_

Count the pictures to color the graph and answer the questions.

Color the graph using the pictures above.

Which one got votes between 5 and 7? 1)

2) Which one received exactly 7 votes?

3) and has same number of votes? Is it true or false?

4) agot more votes than . Is it true or false?

Count the pictures to color the graph and answer the questions.

Color the graph using the pictures above.

Which one got votes between 5 and 7? 1)

2) Which one received exactly 7 votes?

3) and has same number of votes? Is it true or false?

True

4) agot more votes than . Is it true or false?

False