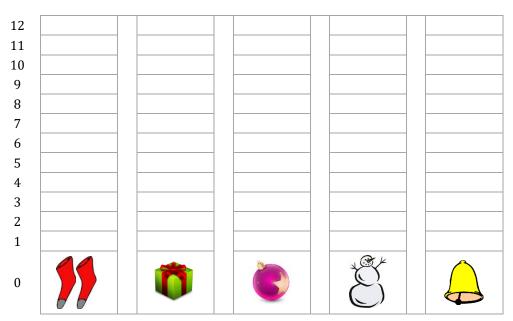

## **Bar Graph**

| Name: |  |  |
|-------|--|--|

Date:\_

Count the pictures to color the graph and answer the questions.

Color the graph using the pictures above.

Which one got votes between 5 and 7? 1)

2) Which one received exactly 7 votes?

3) and has same number of votes? Is it true or false?

4) agot more votes than . Is it true or false?

Count the pictures to color the graph and answer the questions.

Color the graph using the pictures above.

Which one got votes between 5 and 7? 1)

2) Which one received exactly 7 votes?

3) and has same number of votes? Is it true or false?

True

4) agot more votes than . Is it true or false?

False