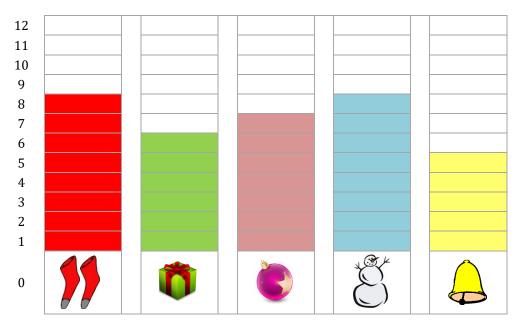

## **Bar Graph**

| Name: |  |  |
|-------|--|--|

Date:\_

Count the pictures to color the graph and answer the questions.

Color the graph using the pictures above.

Which one got votes between 5 and 7? 1)

2) Which one received exactly 7 votes?

3) and has same number of votes? Is it true or false?

4) agot more votes than . Is it true or false?

Count the pictures to color the graph and answer the questions.

Color the graph using the pictures above.

Which one got votes between 5 and 7? 1)

2) Which one received exactly 7 votes?

3) and has same number of votes? Is it true or false?

True

4) agot more votes than . Is it true or false?

False