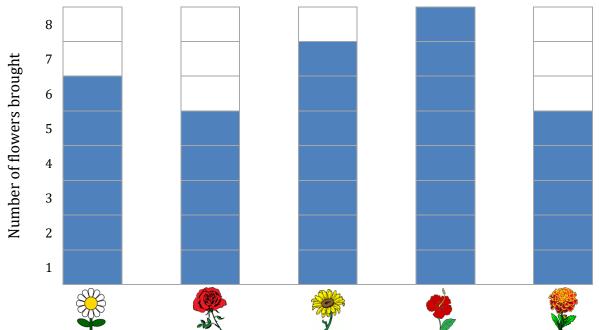

## Bar Graph

| Nama |  |  |
|------|--|--|

Date:\_\_\_\_\_

Mr. Henry recorded the number of flowers bought by him. Draw a bar graph to represent the data and answer the questions.

- 1) How many Roses and Sunflowers were brought in total?
  - O 10

O 15

O 13

- O 12
- 2) How many fewer Roses brought than Hibiscus?
  - O 3

O 2

O 5

- O 4
- 3) Which of the two types of flowers that counts to 5 exactly?
  - O Daisy and Rose
- Sunflower and hibiscus
- O Hibiscus and Sunflower
- O Rose and Marigold

## Bar Graph

Name:\_\_\_\_\_

Date:\_\_\_\_\_

Mr. Henry recorded the number of flowers bought by him. Draw a bar graph to represent the data and answer the questions.

- 1) How many Roses and Sunflowers were brought in total?
  - O 10

O 15

O 13

- 12
- 2) How many fewer Roses brought than Hibiscus?
  - 3

O 2

O 5

- O 4
- 3) Which of the two types of flowers that counts to 5 exactly?
  - O Daisy and Rose

- O Sunflower and hibiscus
- O Hibiscus and Sunflower
- Rose and Marigold