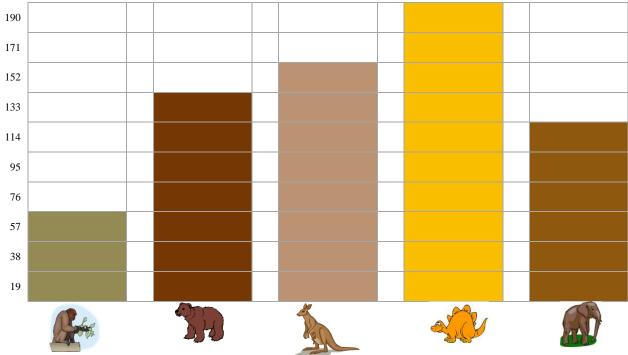

## **Bar Graph**

Name:

Date:

The table below shows the type and number of animals that Emily found in the zoo. Use the table to complete the bar graph.

Fill the blanks using bar graph:

| 1) | A decision of the second |     |     | <b>4</b> |     |
|----|--------------------------|-----|-----|----------|-----|
|    | 57                       | 133 | 152 | 190      | 114 |

- 2) There are 95 more kangaroos than apes?
- 3) There are the most Dinosaurs in the zoo?
- 4) There are fewer Apes than elephants?
- 5) How many dinosaurs, elephants and kangaroos all together?

456

6) How many more bears are there than ape?

O 50

O 83

76

O 45