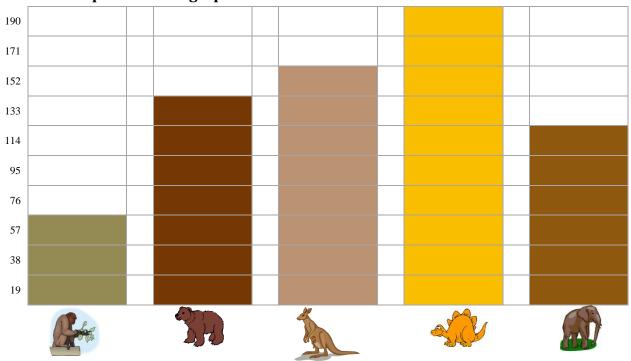

## Bar Graph

| Name: |                 |
|-------|-----------------|
|       | helow shows the |

Date:\_\_\_\_\_

The table below shows the type and number of animals that Emily found in the zoo. Use the table to complete the bar graph.

Fill the blanks using bar graph:

| 1) |  |  |  |
|----|--|--|--|
|    |  |  |  |

- 2) There are more kangaroos than apes?
- 3) There are the most in the zoo?
- 4) There are fewer than elephants?
- 5) How many dinosaurs, elephants and kangaroos all together?
- 6) How many more bears are there than ape?
  - O 50

O 83

O 76

O 45