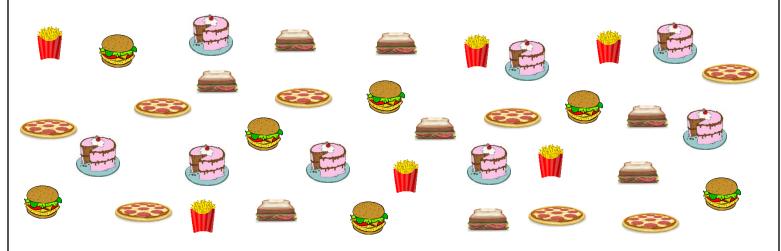

## **Bar Graph**

| Name |  |  |  |
|------|--|--|--|

Date:\_\_\_\_\_

A shopkeeper asked people at the bakery which food items they liked. They recorded the results in the bar graph below. Use their graph to answer the questions.

| Types of items | Tally marks | Numbers |
|----------------|-------------|---------|
| e pizza        | JHT         | 8       |
| ake cake       | JHT         | 8       |
| burger         | JHT         | 7       |
| French fries   | JHT         | 6       |
| sandwich       | JHT         | 8       |

1) How many people liked French fries?

6

2) How many more people liked sandwich than burger?

1

3) Which three bakery items are equally liked?

Pizza, Cake and Sandwich

4) Which bakery item is least liked by people?

French fries

5) Did more people like cake or French fries?

Cake