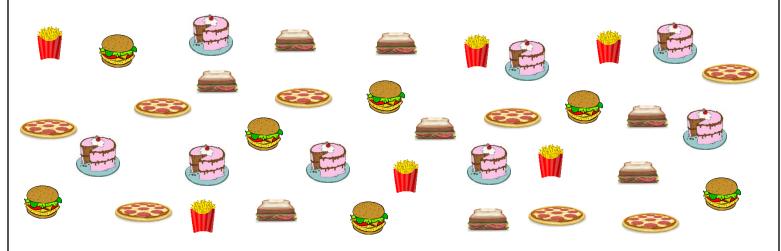

| Name |  |  |  |
|------|--|--|--|

| Date: |
|-------|
|       |
|       |

A shopkeeper asked people at the bakery which food items they liked. They recorded the results in the bar graph below. Use their graph to answer the questions.

| Types of items | Tally marks | Numbers |
|----------------|-------------|---------|
| e pizza        |             |         |
| ake cake       |             |         |
| burger         |             |         |
| French fries   |             |         |
| sandwich       |             |         |

- 1) How many people liked French fries?
- 2) How many more people liked sandwich than burger?
- 3) Which three bakery items are equally liked?
- 4) Which bakery item is least liked by people?
- 5) Did more people like cake or French fries?