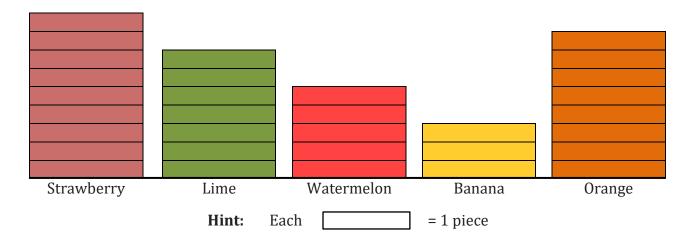

## **Fruit Candy Survey**

| Name: |  |  |
|-------|--|--|

Date:\_\_\_\_\_

Will bought a jumbo bag of Fruit candy. Before chowing down, he decided to see how many pieces of each flavor there were. Use his graph below to answer the questions.

## **Favorite Fruit candy**

1) How many pieces were strawberries?

9

2) Which one has fewer bananas or oranges?

Banana

3) Which flavor fruit had the most in the bag?

Strawberry

4) How many more Strawberry pieces were there than Lime pieces?

2

5) What is the combined number of Watermelon and Orange pieces?

13

6) Which fruit had exactly 7 pieces in the bag?

Lime

| Statement                                                  | True or False |
|------------------------------------------------------------|---------------|
| Most children like Strawberry                              | True          |
| Lime and Banana are the common fruits that students liked. | False         |
| Most students liked Orange over Banana.                    | True          |
| Watermelon is least liked by children                      | False         |