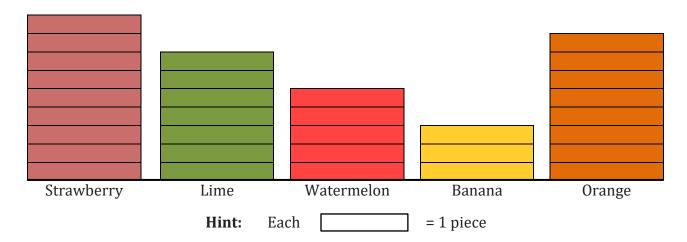

## **Fruit Candy Survey**

|      | \ |   |
|------|---|---|
|      | ` |   |
| Name |   | * |

Date:\_\_\_\_\_

Will bought a jumbo bag of Fruit candy. Before chowing down, he decided to see how many pieces of each flavor there were. Use his graph below to answer the questions.

## **Favorite Fruit candy**

- 1) How many pieces were strawberries?
- 2) Which one has fewer bananas or oranges?
- 3) Which flavor fruit had the most in the bag?
- 4) How many more Strawberry pieces were there than Lime pieces?
- 5) What is the combined number of Watermelon and Orange pieces?
- 6) Which fruit had exactly 7 pieces in the bag?

| Statement                                                  | True or False |
|------------------------------------------------------------|---------------|
| Most children like Strawberry                              |               |
| Lime and Banana are the common fruits that students liked. |               |
| Most students liked Orange over<br>Banana.                 |               |
| Watermelon is least liked by children                      |               |