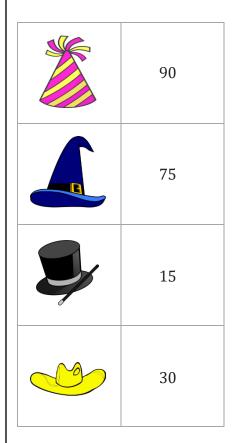

## Bar Graph

| Name: |  |  |
|-------|--|--|

Date:\_\_\_\_\_

Use the chart below to color in the graph showing each hats sales. Use pink for birthday hats, blue for wizard hats, red for magic hats and yellow for cowboy hats.