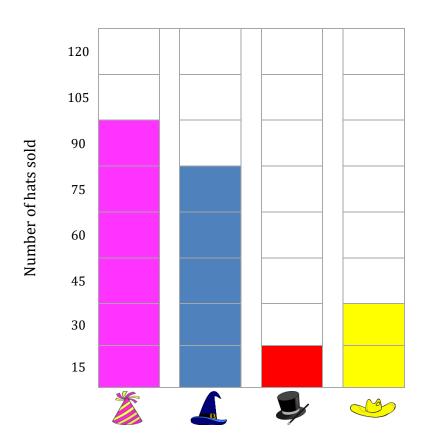

- 1) How many birthday hats and magic hats were sold in total?
- 2) If shopkeeper sells 90 more cowboy hats, how many cowboy hats were sold in total?
- 3) How many more wizard hats sold than cowboy hats?
- 4) How many hats did they sell?
- 5) How many more birthday hats were sold than magic hats?
  - O 105

O 45

O 90

O 75

1) How many birthday hats and magic hats were sold in total?

105

2) If shopkeeper sells 90 more cowboy hats, how many cowboy hats were sold in total?

120

3) How many more wizard hats sold than cowboy hats?

45

4) How many hats did they sell?

210

5) How many more birthday hats were sold than magic hats?

O 105

O 45

O 90

75