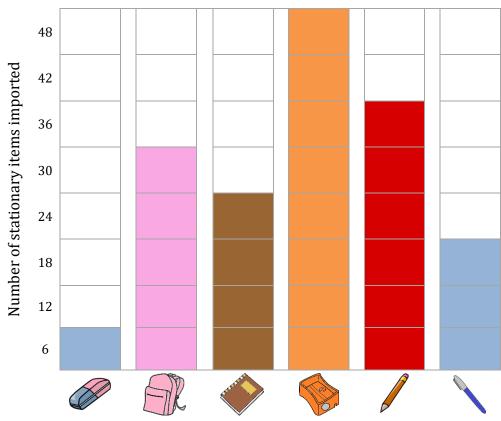

## **Bar Graph**

| Name:  |  |  |
|--------|--|--|
| manic. |  |  |

Date:\_\_\_\_\_

Use the information below to color in the graph showing stationary items imported. Answer the question using bar graph.

6 Erasers

30 Bags

24 Books

48 Sharpeners

36 Pencils

18 Pens

1) How many sharpeners were imported altogether?

48

2) Which stationary item imported more?

Sharpener

3) Which were more imported bags or pencils?

Pencils

4) How many erasers, sharpeners and pens were imported?

O 80

72

O 69