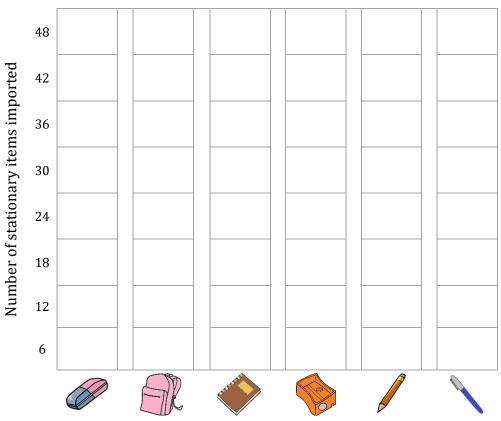

## Bar Graph

| Name: |  |  |
|-------|--|--|

Date:\_\_\_\_\_

Use the information below to color in the graph showing stationary items imported. Answer the question using bar graph.

**6 Erasers** 

30 Bags

24 Books

48 Sharpeners

36 Pencils

18 Pens

1) How many sharpeners were imported altogether?

2) Which stationary item imported more?

3) Which were more imported bags or pencils?

4) How many erasers, sharpeners and pens were imported?