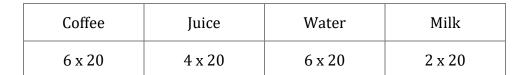

Write the Count in the chart.

1) Which drink sold the least?

Milk

2) Did they sell more Juice or more Water?

Water

3)

- 160
  120
  80
  40
  Coffee Juice Water Milk
- Which drink sold the most?

Coffee and Water

4) How many total drinks were sold?

360