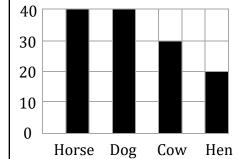

| Horse  | Dog    | Cow    | Hen    |
|--------|--------|--------|--------|
| 4 x 10 | 4 x 10 | 3 x 10 | 2 x 10 |

Write the Count in the chart.

1) Were there less horses or hens?

Hens

2) Which animal was there the most?

Horse and Dog

3) How many cows and horses do they have altogether?

70

4) Do they have more Dogs or cows?

Dogs

Mr. John owns a shop the list below shows the sales information. Each drink is equal to 20 drinks.