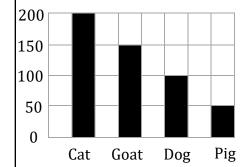

## **Bar Graph**

| Name |  |  |
|------|--|--|

Date:\_\_\_\_\_

Arthur owns some farm animals the list below shows the number of animals he has in his farm.

Each pet is equal to 50 pets.

| Farm animals |      |  |  |
|--------------|------|--|--|
| Cat          | Pig  |  |  |
| Dog          | Goat |  |  |
| Cat          | Goat |  |  |
| Dog          | Goat |  |  |
| Cat          |      |  |  |
| Cat          |      |  |  |
|              |      |  |  |

|     | Write the Count in the chart. |  |  |
|-----|-------------------------------|--|--|
| 2 . | <b>a</b> .                    |  |  |

| Cat    | Goat   | Dog    | Pig    |
|--------|--------|--------|--------|
| 4 x 50 | 3 x 50 | 2 x 50 | 1 x 50 |

1) How many animals are there in total?

500

2) Were there more pig or Dog?

Dog

3) Which is the least animal?

Pig

4) Were there less cats or goats?

Goats