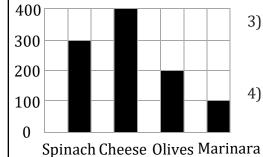

The list below shows the different types of pizzas sold in a day. Each pizza is equal to 100 pizzas.

| favorite pizzas  |        |  |  |
|------------------|--------|--|--|
| Marinara Spinach |        |  |  |
| Spinach Olives   |        |  |  |
| Cheese Spinach   |        |  |  |
| Olives           | Cheese |  |  |
| Cheese           | Cheese |  |  |

Write the Count in the chart.

| Spinach | Cheese  | Olives  | Marinara |
|---------|---------|---------|----------|
| 3 x 100 | 4 x 100 | 2 x 100 | 1 x 100  |

1) Which pizza is sold the most?

Cheese

2) How many spinach pizzas are there?

300

Did they sell fewer olives pizzas or fewer marinara pizzas?

Marinara

Did they sell more spinach pizzas or more olives pizzas?

Spinach