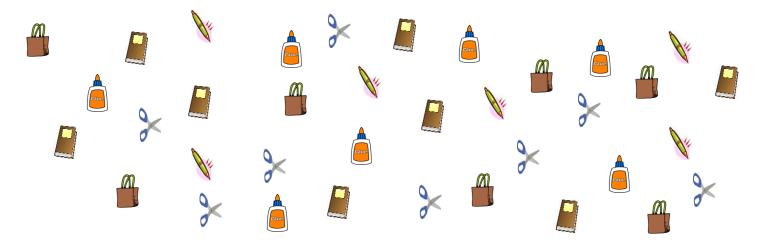

## Bar Graph

| Name: |  |  |
|-------|--|--|

Date:\_\_\_\_\_

Mr. Bunny counted the stationary items that children brought to the school. Make the tally marks and write the number to answer the questions.

| Ту  | ypes of items | Tally marks | Numbers |
|-----|---------------|-------------|---------|
|     | bag           |             |         |
|     | book          |             |         |
| Pie | pen           |             |         |
|     | glue          |             |         |
| ><  | scissor       |             |         |

- There are 5 children in a class. Each child has 6 pens how many pens are there in the whole class?
- 36 stationary items are there in the school and there are 9 children. How many stationary items does a child get?
- 3) If there are 10 more books and 6 more bags. What will be the total count all together?
- 4) If the children spoiled 3 books, 2 bags, 1 glue bottle and 2 pens all together then how many stationary items are left all together?
- 5) Which stationary item is less?