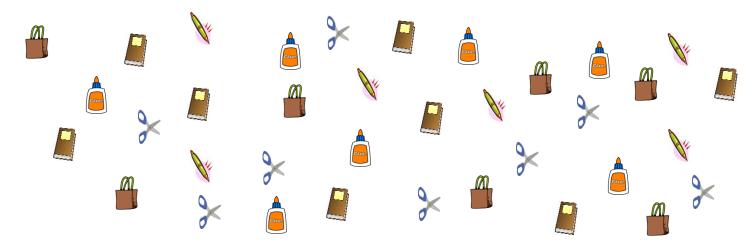

## Bar Graph

| Name: |  |  |
|-------|--|--|

Date:\_\_\_\_\_

Mr. Bunny counted the stationary items that children brought to the school. Make the tally marks and write the number to answer the questions.

| T    | ypes of items | Tally marks | Numbers |
|------|---------------|-------------|---------|
|      | bag           | JHT         | 7       |
|      | book          | JHT         | 8       |
| Die. | pen           | JHT         | 6       |
|      | glue          | JHT         | 7       |
| 3    | scissor       | HT          | 8       |

There are 5 children in a class. Each child has 6 pens how many pens are there in the whole class?

30

36 stationary items are there in the school and there are 9 children. How many stationary items does a child get?

4

3) If there are 10 more books and 6 more bags. What will be the total count all together?

31

4) If the children spoiled 3 books, 2 bags, 1 glue bottle and 2 pens all together then how many stationary items are left all together?

28

5) Which stationary item is less?

Pens