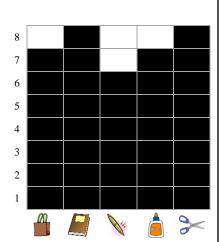

## Bar Graph

| Name: |  |  |
|-------|--|--|

Date:\_\_\_\_\_

Mr. Bunny counted the stationary items that children brought to the school. Make the tally marks and write the number to answer the questions.

| T    | ypes of items | Tally marks | Numbers |
|------|---------------|-------------|---------|
|      | bag           | JHT         | 7       |
|      | book          | JHT         | 8       |
| Die. | pen           | JHT         | 6       |
|      | glue          | JHT         | 7       |
| 3    | scissor       | HT          | 8       |

There are 5 children in a class. Each child has 6 pens how many pens are there in the whole class?

30

36 stationary items are there in the school and there are 9 children. How many stationary items does a child get?

4

3) If there are 10 more books and 6 more bags. What will be the total count all together?

31

4) If the children spoiled 3 books, 2 bags, 1 glue bottle and 2 pens all together then how many stationary items are left all together?

28

5) Which stationary item is less?

Pens