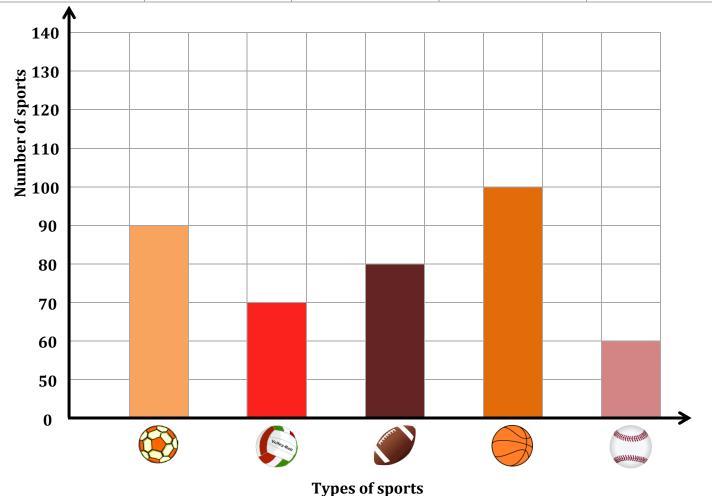

## **Sports Bar Graph**

Name:\_\_\_\_\_

Date:\_\_\_\_\_

A School took a survey among the students on their favorite sport and recorded the data. Draw a bar graph to represent the data and answer the questions.

| Soccer | Volley Ball | Foot Ball | Basket Ball | Base Ball |
|--------|-------------|-----------|-------------|-----------|
|        | volley-Rall |           |             |           |
| 90     | 70          | 80        | 100         | 60        |

1) Which sport is least popular?

Base Ball

2) How many more collected for volleyball than basketball?

30

3) How many total sports are there?

400

4) Which is the most popular sport?

Basket Ball