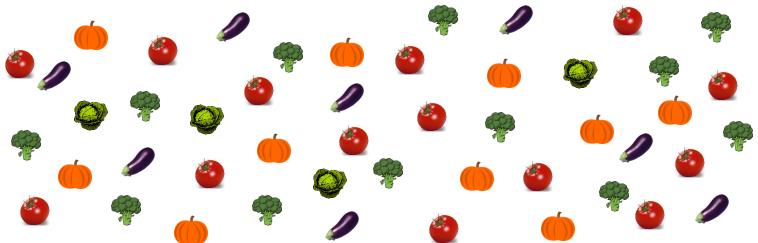

## **Bar Graph**

Date:\_\_\_\_

1

1

Mr. Benn counted how many of each type of vegetables that grow in the backyard. Make the tally marks and write the number to answer the questions.

| Types of vegetables | Tally marks | Numbers |
|---------------------|-------------|---------|
| 🌳 broccoli          | HHT HHT     | 12      |
| ě tomato            | HHT HHT     | 14      |
| 🥒 eggplant          | JHT         | 8       |
| 💜 cabbage           |             | 4       |
| pumpkin             | HHT HHT     | 10      |

1) How many vegetables were there in all?

48

Name:\_\_

2) How many pumpkin and broccoli are there?

22

3) Which vegetable counts to 14?

Tomato

4) Name the vegetable that grow less in the Mr. Benn's backyard?

Cabbage

5) If 10 more pumpkins are grown in the backyard then what will be the count of the pumpkins?

20