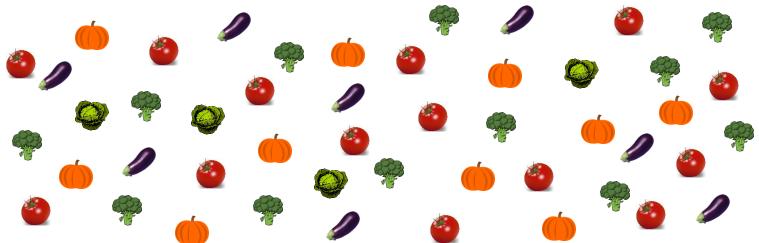

## Bar Graph

Date:\_\_\_\_

Mr. Benn counted how many of each type of vegetables that grow in the backyard. Make the tally marks and write the number to answer the questions.

| Types of vegetables | Tally marks | Numbers |
|---------------------|-------------|---------|
| 🌳 broccoli          |             |         |
| 🅙 tomato            |             |         |
| 🥒 eggplant          |             |         |
| 💜 cabbage           |             |         |
| pumpkin             |             |         |

- 1) How many vegetables were there in all?
- 2) How many pumpkin and broccoli are there?
- 3) Which vegetable counts to 14?

Name:\_\_\_

4) Name the vegetable that grow less in the Mr. Benn's backyard?

5) If 10 more pumpkins are grown in the backyard then what will be the count of the pumpkins?