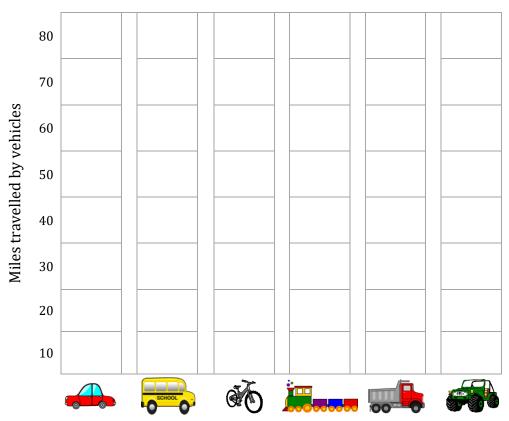

## Bar Graph

Name:\_\_\_\_\_

Date:\_\_\_\_\_

Mr. John noted the miles travelled by the vehicles shown in the box below. Color the bar graph and answer the questions.

20 miles

50 miles

10 miles

70 miles

30 miles

40 miles

1) What is the distance travelled by car and bus?

2) The difference between miles travelled by bicycle and jeep is

3) Which vehicle did most travelled

4) Total miles travelled by vehicles is

## **Bar Graph**

| 3 T   |  |  |
|-------|--|--|
| Name: |  |  |

Date:\_\_\_\_\_

Mr. John noted the miles travelled by the vehicles shown in the box below. Color the bar graph and answer the questions.

20 miles

50 miles

10 miles

70 miles

30 miles

40 miles

1) What is the distance travelled by car and bus?

70 miles

2) The difference between miles travelled by bicycle and jeep is

30 miles

3) Which vehicle did most travelled

Train

4) Total miles travelled by vehicles is

O 180

O 300

220

O 250