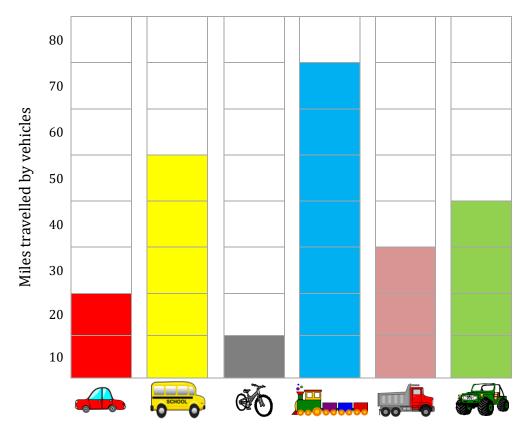

## Bar Graph

Name:\_\_\_\_\_

Date:\_\_\_\_\_

Mr. John noted the miles travelled by the vehicles shown in the box below. Color the bar graph and answer the questions.

20 miles

50 miles

10 miles

70 miles

30 miles

40 miles

1) What is the distance travelled by car and bus?

2) The difference between miles travelled by bicycle and jeep is

3) Which vehicle did most travelled

4) Total miles travelled by vehicles is

## **Bar Graph**

| 3 T   |  |  |
|-------|--|--|
| Name: |  |  |

Date:\_\_\_\_\_

Mr. John noted the miles travelled by the vehicles shown in the box below. Color the bar graph and answer the questions.

20 miles

50 miles

10 miles

70 miles

30 miles

40 miles

1) What is the distance travelled by car and bus?

70 miles

2) The difference between miles travelled by bicycle and jeep is

30 miles

3) Which vehicle did most travelled

Train

4) Total miles travelled by vehicles is

O 180

O 300

220

O 250