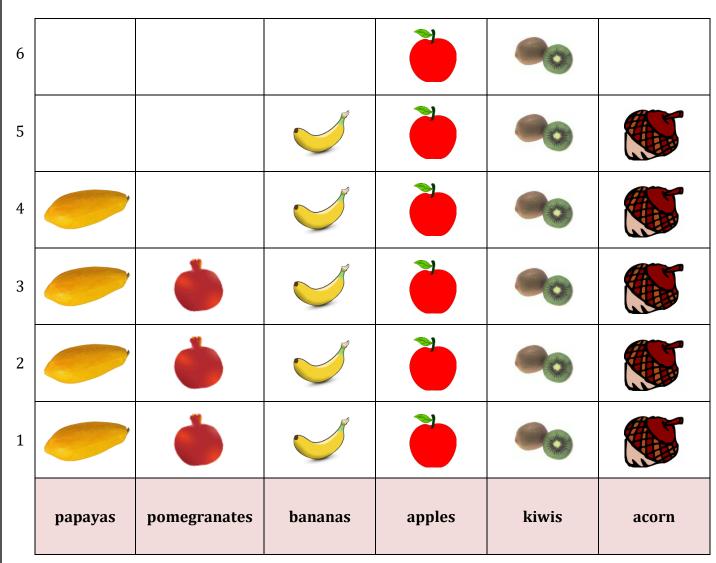

## **Pictograph - Fruits**

Name:\_\_\_\_\_

Date:\_\_\_\_\_

The Pictograph shows the number of fruits brought by the students. Use the graph to answer the questions.

- 1) How many children brought papaya?
- 2) Which type of fruit is least in number?
- 3) How many kiwis were brought?
- 4) How many fruits were brought in altogether?
- 5) How many children brought acorn?

## **Pictograph - Fruits**

Name:\_\_\_\_\_

Date:\_\_\_\_\_

The Pictograph shows the number of fruits brought by the students. Use the graph to answer the questions.

- 1) How many children brought papaya?
- 4
- 2) Which type of fruit is least in number?
- Pomegranate

3) How many kiwis were brought?

- 6
- 4) How many fruits were brought in altogether?
- 29

5) How many children brought acorn?

5