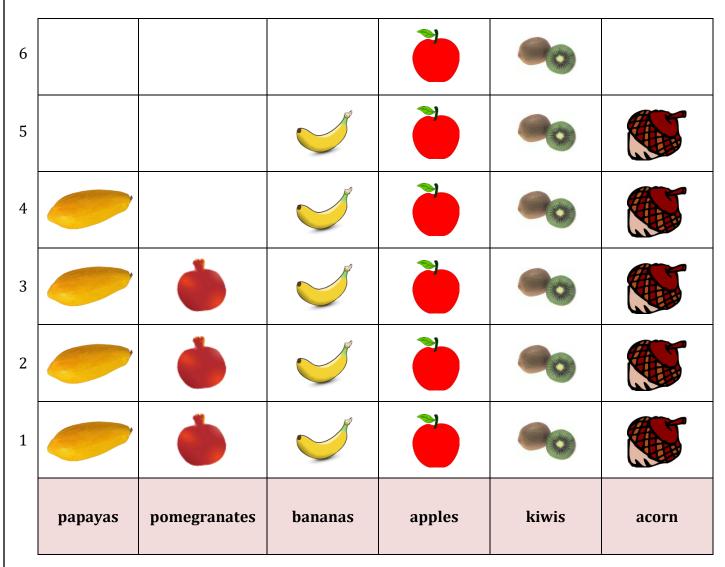

## **Pictograph - Fruits**

Name:\_\_\_\_\_

Date:\_\_\_\_\_

The Pictograph shows the number of fruits brought by the students. Use the graph to answer the questions.

- 1) How many children brought papaya?
- 2) Which type of fruit is least in number?
- 3) How many kiwis were brought?
- 4) How many fruits were brought in altogether?
- 5) How many children brought acorn?

## **Pictograph - Fruits**

Name:\_\_\_\_\_

Date:\_\_\_\_\_

The Pictograph shows the number of fruits brought by the students. Use the graph to answer the questions.

- 1) How many children brought papaya?
- 4
- 2) Which type of fruit is least in number?
- Pomegranate

3) How many kiwis were brought?

- 6
- 4) How many fruits were brought in altogether?
- 29

5) How many children brought acorn?

5