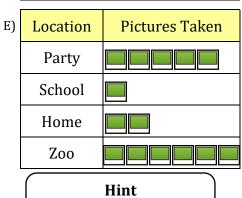

| 3) | Location | Pictures<br>Taken |
|----|----------|-------------------|
|    | Party    | 35                |
|    | School   | 7                 |
|    | Home     | 14                |
|    | Zoo      | 42                |