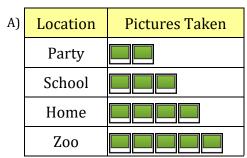

## Determine which pictograph best represents the information in the chart.

| 1) | Location | Pictures<br>Taken | 2) |
|----|----------|-------------------|----|
|    | Party    | 14                |    |
|    | School   | 28                |    |
|    | Home     | 21                |    |
|    | Zoo      | 7                 |    |