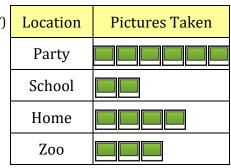

## Determine which pictograph best represents the information in the chart.

| 1) | Location | Pictures<br>Taken |  |
|----|----------|-------------------|--|
|    | Party    | 14                |  |
|    | School   | 28                |  |
|    | Home     | 21                |  |
|    | Zoo      | 7                 |  |

**Answers:** 

1) 
$$\longrightarrow$$
 C

$$2) \longrightarrow F$$

= 7 pictures

Each

$$3) \longrightarrow E$$

$$5) \longrightarrow A$$