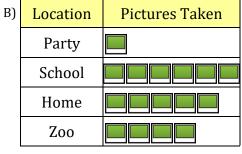

| 6) | Location | Pictures<br>Taken |
|----|----------|-------------------|
|    | Party    | 21                |
|    | School   | 28                |
|    | Home     | 14                |
|    | Zoo      | 7                 |