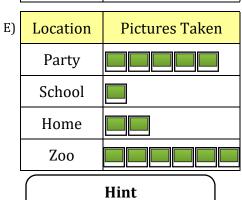

## Determine which pictograph best represents the information in the chart.

| 1) | Location | Pictures<br>Taken |  |
|----|----------|-------------------|--|
|    | Party    | 14                |  |
|    | School   | 28                |  |
|    | Home     | 21                |  |
|    | Zoo      | 7                 |  |

**Answers:** 

1) 
$$\longrightarrow$$
 C

$$2) \longrightarrow F$$

= 7 pictures

Each

$$3) \longrightarrow E$$

$$5) \longrightarrow A$$