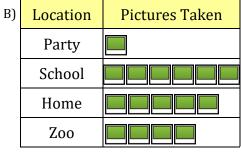

## Determine which pictograph best represents the information in the chart.

| 1) | Location | Pictures<br>Taken | 2) |
|----|----------|-------------------|----|
|    | Party    | 14                |    |
|    | School   | 28                |    |
|    | Home     | 21                |    |
|    | Zoo      | 7                 |    |

**Answers:** 

= 7 pictures

Each