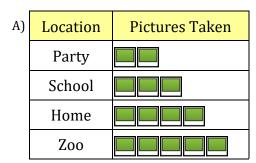

## Determine which pictograph best represents the information in the chart.

| 1) | Location | Pictures<br>Taken | 2) |
|----|----------|-------------------|----|
|    | Party    | 14                |    |
|    | School   | 28                |    |
|    | Home     | 21                |    |
|    | Zoo      | 7                 |    |