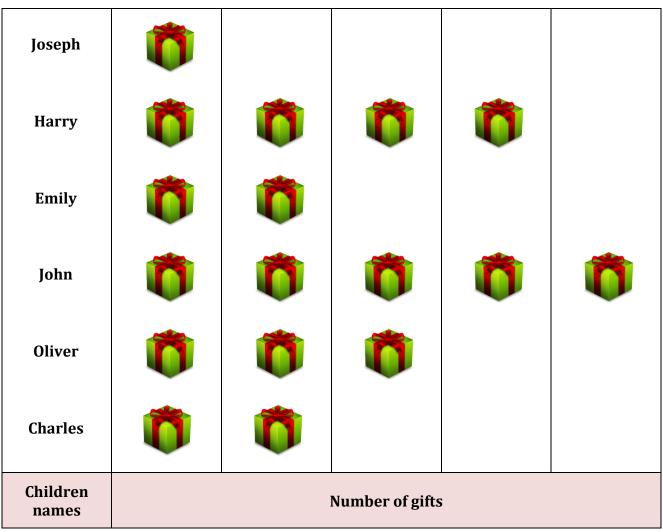

## **Pictograph - Gifts**

Name:\_\_\_\_\_

Date:\_\_\_\_\_

The Pictograph shows the number of gifts given to the children by the Santa on Christmas day. Use the graph to answer the questions.

Key
= 3 dolls

- 1) How many dolls did Harry got in gift boxes?
- O 16
- O 12
- O 19
- O 13
- 2) Who got least number of gift boxes?
  - O Emily
- O John
- O Oliver
- O Joseph

- 3) How many children got 6 dolls?
  - O 1
- O 4
- O 2
- O None

- 1) How many dolls did Harry got in gift boxes?
  - O 16
- 12
- O 19
- O 13
- 2) Who got least number of gift boxes?
  - O Emily
- O John
- O Oliver
- Joseph

- 3) How many children got 6 dolls?
  - O 1
- O 4
- 2
- O None