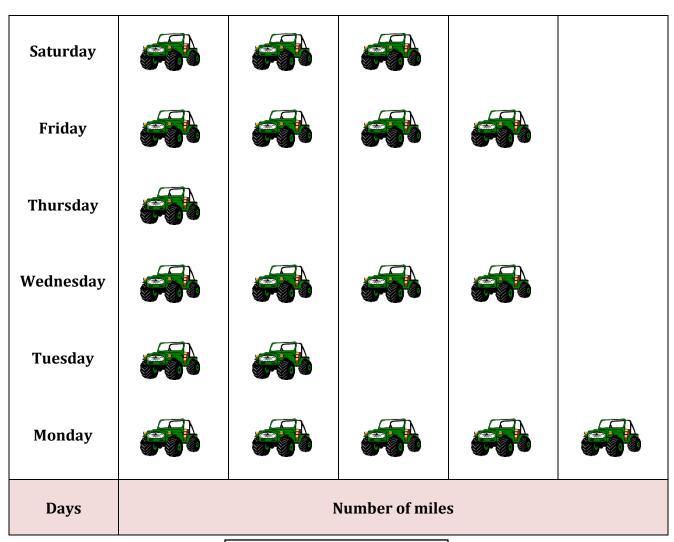

## **Pictograph - Miles**

| Name: |  |  |
|-------|--|--|

Date:\_\_\_\_\_

The Pictograph shows miles travelled by vehicle on week days. Use the graph to answer the questions.

Key = 200 miles

- 1) How many miles did vehicle travelled on Tuesday than Thursday?
  - O 500
- O 600
- **200**
- O 100
- 2) How many miles did the vehicle travelled on Friday?

200

- 0
- 400
- 0
- 0
- 3) What day did the vehicle travelled more miles?
  - O Wednesday
- Monday
- O Tuesday

600

O Friday

800