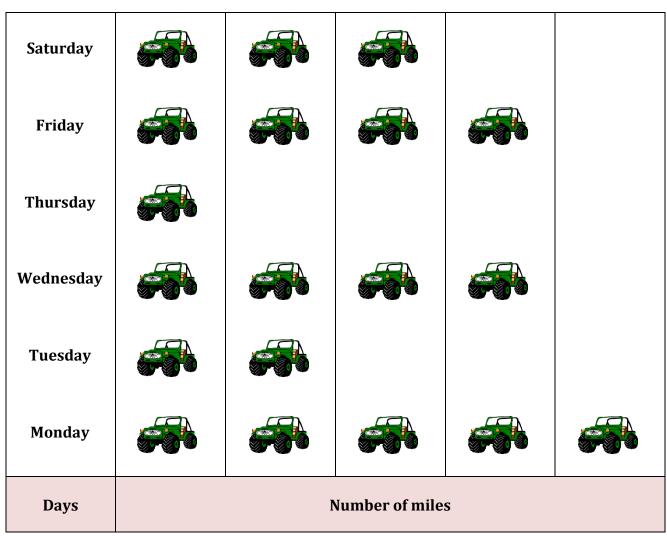

## **Pictograph - Miles**

| N.T.  |  |  |
|-------|--|--|
| Name: |  |  |

Date:\_\_\_\_\_

The Pictograph shows miles travelled by vehicle on week days. Use the graph to answer the questions.

Key = 200 miles

- 1) How many miles did vehicle travelled on Tuesday than Thursday?
  - O 500
- O 600
- O 200
- O 100
- 2) How many miles did the vehicle travelled on Friday?
  - 0
- 0
- 200
- O 600
- O 800
- 3) What day did the vehicle travelled more miles?
  - O Wednesday

400

- O Monday
- O Tuesday
- O Friday