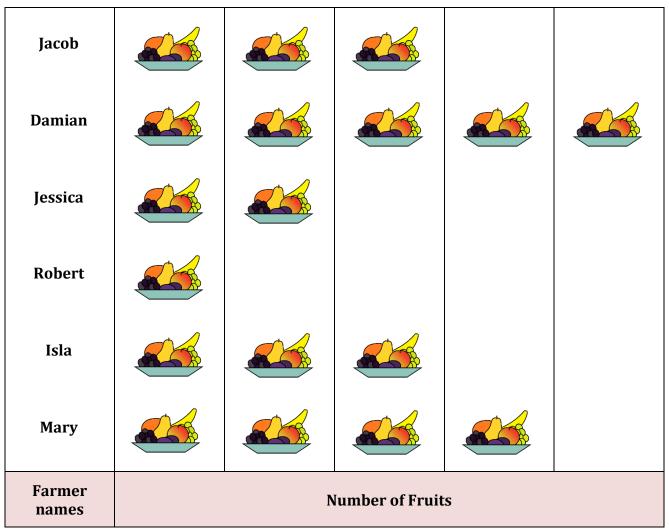

- 1) How many fruits harvested by Mary?
- O 400
- O 150
- O 750
- **600**
- 2) Who harvested least number of fruits?
  - O Mary
- O Damian
- Robert
- O Jessica
- 3) How many fruits are harvested in total?
  - O 1100
- **2700**
- O 3400
- O 2300