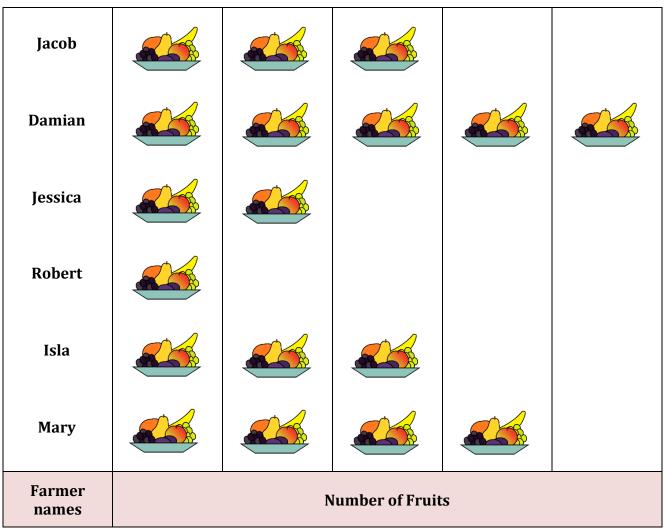

## **Pictograph - Fruits**

| Name: |  |  |
|-------|--|--|

Date:\_\_\_\_\_

The Pictograph shows the number of fruits harvested by 6 farmers in the fall season. Use the graph to answer the questions.

- 1) How many fruits harvested by Mary?
- O 400
- O 150
- O 750
- O 600
- 2) Who harvested least number of fruits?
  - O Mary
- O Damian
- O Robert
- O Jessica
- 3) How many fruits are harvested in total?
  - O 1100
- O 2700
- O 3400
- O 2300