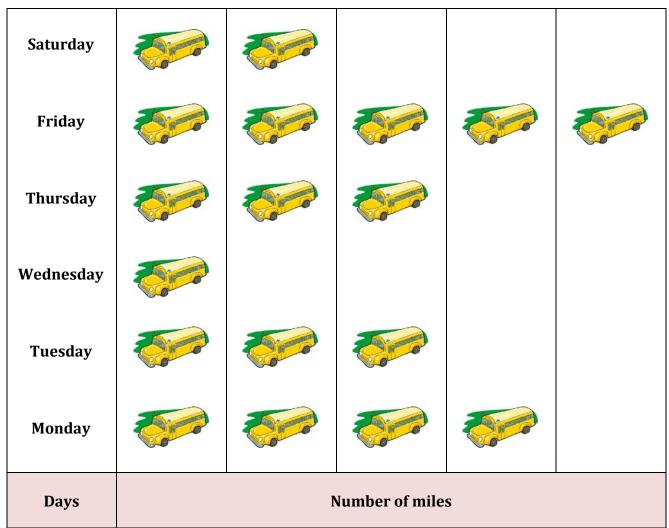

## **Pictograph - Miles**

| Name: |  |  |
|-------|--|--|

Date:\_\_\_\_\_

The Pictograph shows miles travelled by a bus on week days. Use the graph to answer the questions.

Key = 1500 miles

- 1) How many miles did the bus travelled on Monday?
- **6000**
- O 3000
- O 4500
- O 7500
- 2) How many miles did bus travelled on Tuesday than Wednesday?
  - O 7500
- **3000**
- O 6000
- O 5500
- 3) What day did the bus travelled more miles?
  - O Monday
- O Wednesday
- Friday
- O Tuesday