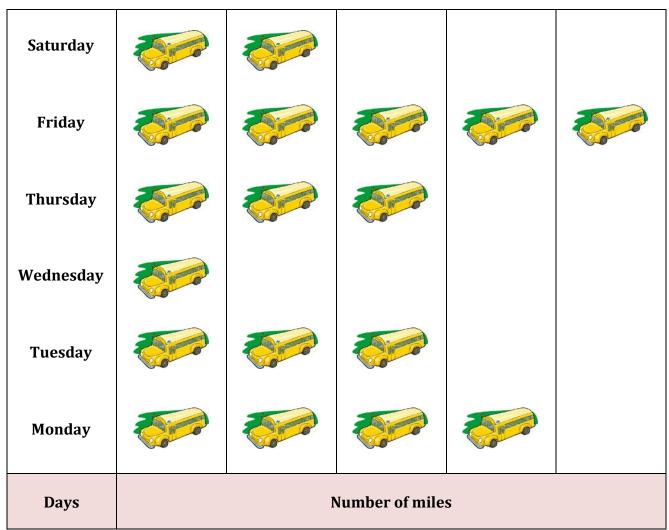

## **Pictograph - Miles**

Name:\_\_\_\_\_

Date:\_\_\_\_\_

The Pictograph shows miles travelled by a bus on week days. Use the graph to answer the questions.

Key = 1500 miles

- 1) How many miles did the bus travelled on Monday?
  - O 6000
- O 3000
- O 4500
- O 7500
- 2) How many miles did bus travelled on Tuesday than Wednesday?
  - O 7500
- O 3000
- O 6000
- O 5500
- 3) What day did the bus travelled more miles?
  - O Monday
- O Wednesday
- O Friday
- O Tuesday