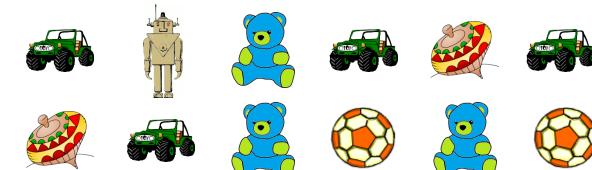

## **Toys Pictograph**

| Name: |  |  |
|-------|--|--|

Date:\_\_\_\_\_

A teacher asked all the students in his class about their favorite toys. The pictures below show the favorite toys of the students. Use the information to answer the questions.

1) Complete the Data table

 7
 5
 3
 4
 2

2) How many teddies are there?

7 teddies

3) Are there more robots than jeeps?

No

4) Which toy counts to 3?

Ball

5) Which one is least in all?

Robot