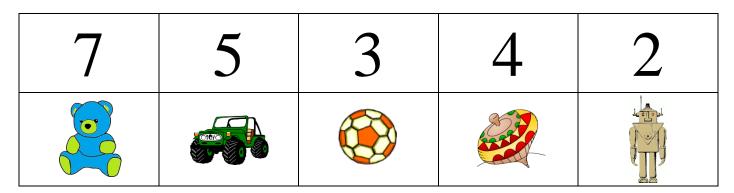

1) Complete the Data table

- 2) How many teddies are there?
- 3) Are there more robots than jeeps?
- 4) Which toy counts to 3?
- 5) Which one is least in all?

1) Complete the Data table

 7
 5
 3
 4
 2

2) How many teddies are there?

7 teddies

3) Are there more robots than jeeps?

No

4) Which toy counts to 3?

Ball