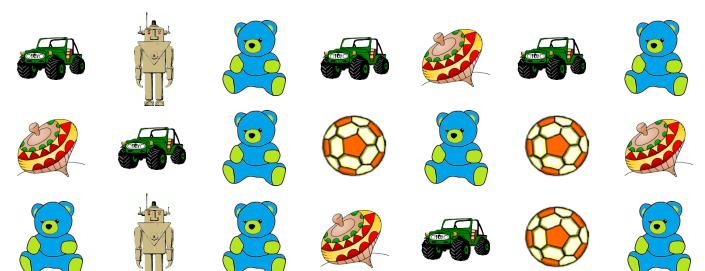

## **Toys Pictograph**

| Name |  |  |
|------|--|--|

Date:\_\_\_\_\_

A teacher asked all the students in his class about their favorite toys. The pictures below show the favorite toys of the students. Use the information to answer the questions.

1) Complete the Data table

- 2) How many teddies are there?
- 3) Are there more robots than jeeps?
- 4) Which toy counts to 3?
- 5) Which one is least in all?