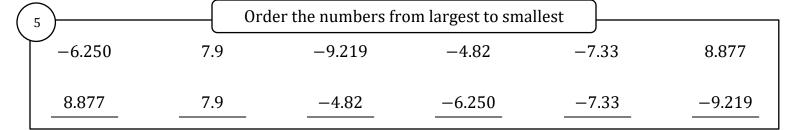

5.8

7.44

-5.535

Order the numbers from largest to smallest

-6.250

7.9

-9.219

-4.82