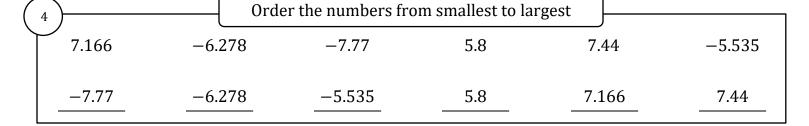

-5.55

7.8

-7.070

-4.641

Order the numbers from smallest to largest

7.166

-6.278

-7.77