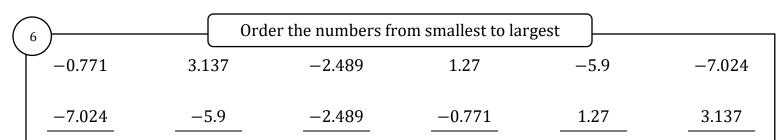

-7.33

8.877

Order the numbers from smallest to largest

-0.771

3.137

-2.489

1.27

-5.9

-7.024