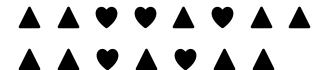

## Solve each problem.

1. What is the ratio of circles to stars?

2. What is the ratio of triangles to hearts?

3. What is the ratio of diamonds to moons?

4. What is the ratio of stars to trapezoids?

5. What is the ratio of hearts to squares?

## **Finding Ratios**

Name:

Date:\_\_\_\_\_

Solve each problem.

1. What is the ratio of circles to stars?

6:8

2. What is the ratio of triangles to hearts?

10:5

3. What is the ratio of diamonds to moons?

9:7

4. What is the ratio of stars to trapezoids?

7:9

5. What is the ratio of hearts to squares?

8:10