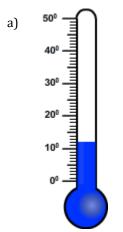

## Choose the appropriate thermometer for each problem.

- 1) Which thermometer represents the temperature  $6^{\circ}$ ?
- 2) Which thermometer represents the temperature 11°?
- 3) Which thermometer represents the temperature 17°?
- 4) Which thermometer represents the temperature 38°?
- 5) Which thermometer represents the temperature 19°?
- 6) Which thermometer represents the temperature 25°?
- 7) Which thermometer represents the temperature 31°?
- 8) Which thermometer represents the temperature 12°?

## Choose the appropriate thermometer for each problem.

- 1) Which thermometer represents the temperature  $6^{\circ}$ ?
- d
- 2) Which thermometer represents the temperature 11°?
- e
- 3) Which thermometer represents the temperature 17°?
- c
- 4) Which thermometer represents the temperature 38°?
- b
- 5) Which thermometer represents the temperature 19°?
- g
- 6) Which thermometer represents the temperature 25°?
- f
- 7) Which thermometer represents the temperature 31°?
- h
- 8) Which thermometer represents the temperature 12°?
- a