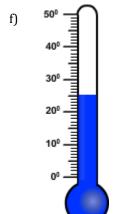

## Choose the appropriate thermometer for each problem.

- 1) Which thermometer represents the temperature  $6^{\circ}$ ?
- 2) Which thermometer represents the temperature 11°?
- 3) Which thermometer represents the temperature 17°?
- 4) Which thermometer represents the temperature 38°?
- 5) Which thermometer represents the temperature 19°?
- 6) Which thermometer represents the temperature 25°?
- 7) Which thermometer represents the temperature 31°?
- 8) Which thermometer represents the temperature 12°?

## Choose the appropriate thermometer for each problem.

- 1) Which thermometer represents the temperature  $6^{\circ}$ ?
- d
- 2) Which thermometer represents the temperature 11°?
- e
- 3) Which thermometer represents the temperature 17°?
- c
- 4) Which thermometer represents the temperature 38°?
- b
- 5) Which thermometer represents the temperature 19°?
- g
- 6) Which thermometer represents the temperature 25°?
- f
- 7) Which thermometer represents the temperature 31°?
- h
- 8) Which thermometer represents the temperature 12°?
- a