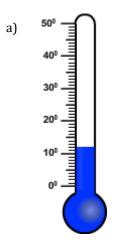

## Choose the appropriate thermometer for each problem.

- 1) Which thermometer represents the temperature  $6^{\circ}$ ?
- d
- 2) Which thermometer represents the temperature 11°?
- e
- 3) Which thermometer represents the temperature 17°?
- c
- 4) Which thermometer represents the temperature 38°?
- b
- 5) Which thermometer represents the temperature 19°?
- g
- 6) Which thermometer represents the temperature 25°?
- f
- 7) Which thermometer represents the temperature 31°?
- h
- 8) Which thermometer represents the temperature 12°?
- a