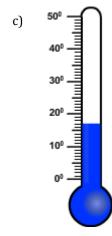

## Choose the appropriate thermometer for each problem.

- 1) Which thermometer represents the temperature  $6^{\circ}$ ?
- 2) Which thermometer represents the temperature 11°?
- 3) Which thermometer represents the temperature 17°?
- 4) Which thermometer represents the temperature 38°?
- 5) Which thermometer represents the temperature 19°?
- 6) Which thermometer represents the temperature 25°?
- 7) Which thermometer represents the temperature 31°?
- 8) Which thermometer represents the temperature 12°?

## Choose the appropriate thermometer for each problem.

- 1) Which thermometer represents the temperature  $6^{\circ}$ ?
- d
- 2) Which thermometer represents the temperature 11°?
- e
- 3) Which thermometer represents the temperature 17°?
- c
- 4) Which thermometer represents the temperature 38°?
- b
- 5) Which thermometer represents the temperature 19°?
- g
- 6) Which thermometer represents the temperature 25°?
- f
- 7) Which thermometer represents the temperature 31°?
- h
- 8) Which thermometer represents the temperature 12°?
- a