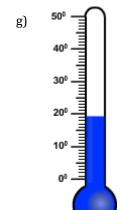

## Choose the appropriate thermometer for each problem.

- 1) Which thermometer represents the temperature  $6^{\circ}$ ?
- 2) Which thermometer represents the temperature 11°?
- 3) Which thermometer represents the temperature 17°?
- 4) Which thermometer represents the temperature 38°?
- 5) Which thermometer represents the temperature 19°?
- 6) Which thermometer represents the temperature 25°?
- 7) Which thermometer represents the temperature 31°?
- 8) Which thermometer represents the temperature 12°?

## Choose the appropriate thermometer for each problem.

- 1) Which thermometer represents the temperature  $6^{\circ}$ ?
- d
- 2) Which thermometer represents the temperature 11°?
- e
- 3) Which thermometer represents the temperature 17°?
- c
- 4) Which thermometer represents the temperature 38°?
- b
- 5) Which thermometer represents the temperature 19°?
- g
- 6) Which thermometer represents the temperature 25°?
- f
- 7) Which thermometer represents the temperature 31°?
- h
- 8) Which thermometer represents the temperature 12°?
- a