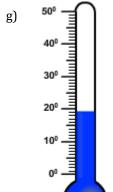

## Choose the appropriate thermometer for each problem.

- 1) Which thermometer represents the temperature  $6^{\circ}$ ?
- d
- 2) Which thermometer represents the temperature 11°?
- e
- 3) Which thermometer represents the temperature 17°?
- c
- 4) Which thermometer represents the temperature 38°?
- b
- 5) Which thermometer represents the temperature 19°?
- g
- 6) Which thermometer represents the temperature 25°?
- f
- 7) Which thermometer represents the temperature 31°?
- h
- 8) Which thermometer represents the temperature 12°?
- a