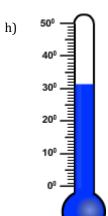

## Choose the appropriate thermometer for each problem.

- 1) Which thermometer represents the temperature  $6^{\circ}$ ?
- 2) Which thermometer represents the temperature 11°?
- 3) Which thermometer represents the temperature 17°?
- 4) Which thermometer represents the temperature 38°?
- 5) Which thermometer represents the temperature 19°?
- 6) Which thermometer represents the temperature 25°?
- 7) Which thermometer represents the temperature 31°?
- 8) Which thermometer represents the temperature 12°?

## Choose the appropriate thermometer for each problem.

- 1) Which thermometer represents the temperature  $6^{\circ}$ ?
- d
- 2) Which thermometer represents the temperature 11°?
- e
- 3) Which thermometer represents the temperature 17°?
- c
- 4) Which thermometer represents the temperature 38°?
- b
- 5) Which thermometer represents the temperature 19°?
- g
- 6) Which thermometer represents the temperature 25°?
- f
- 7) Which thermometer represents the temperature 31°?
- h
- 8) Which thermometer represents the temperature 12°?
- a