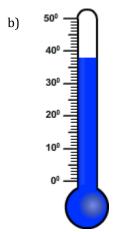

## Choose the appropriate thermometer for each problem.

- 1) Which thermometer represents the temperature  $6^{\circ}$ ?
- 2) Which thermometer represents the temperature 11°?
- 3) Which thermometer represents the temperature 17°?
- 4) Which thermometer represents the temperature 38°?
- 5) Which thermometer represents the temperature 19°?
- 6) Which thermometer represents the temperature 25°?
- 7) Which thermometer represents the temperature 31°?
- 8) Which thermometer represents the temperature 12°?

## Choose the appropriate thermometer for each problem.

- 1) Which thermometer represents the temperature  $6^{\circ}$ ?
- d
- 2) Which thermometer represents the temperature 11°?
- e
- 3) Which thermometer represents the temperature 17°?
- c
- 4) Which thermometer represents the temperature 38°?
- b
- 5) Which thermometer represents the temperature 19°?
- g
- 6) Which thermometer represents the temperature 25°?
- f
- 7) Which thermometer represents the temperature 31°?
- h
- 8) Which thermometer represents the temperature 12°?
- a