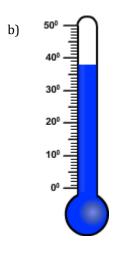

## Choose the appropriate thermometer for each problem.

- 1) Which thermometer represents the temperature  $6^{\circ}$ ?
- 2) Which thermometer represents the temperature 11°?
- 3) Which thermometer represents the temperature 17°?
- 4) Which thermometer represents the temperature 38°?
- 5) Which thermometer represents the temperature 19°?
- 6) Which thermometer represents the temperature 25°?
- 7) Which thermometer represents the temperature 31°?
- 8) Which thermometer represents the temperature 12°?

## Choose the appropriate thermometer for each problem.

- 1) Which thermometer represents the temperature  $6^{\circ}$ ?
- d
- 2) Which thermometer represents the temperature 11°?
- e
- 3) Which thermometer represents the temperature 17°?
- c
- 4) Which thermometer represents the temperature 38°?
- b
- 5) Which thermometer represents the temperature 19°?
- g
- 6) Which thermometer represents the temperature 25°?
- f
- 7) Which thermometer represents the temperature 31°?
- h
- 8) Which thermometer represents the temperature 12°?
- a