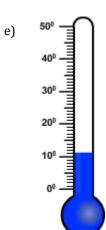

## Choose the appropriate thermometer for each problem.

- 1) Which thermometer represents the temperature  $6^{\circ}$ ?
- d
- 2) Which thermometer represents the temperature 11°?
- e
- 3) Which thermometer represents the temperature 17°?
- c
- 4) Which thermometer represents the temperature 38°?
- b
- 5) Which thermometer represents the temperature 19°?
- g
- 6) Which thermometer represents the temperature 25°?
- f
- 7) Which thermometer represents the temperature 31°?
- h
- 8) Which thermometer represents the temperature 12°?
- a