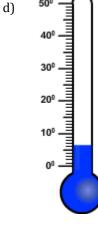

## Choose the appropriate thermometer for each problem.

- 1) Which thermometer represents the temperature  $6^{\circ}$ ?
- 2) Which thermometer represents the temperature 11°?
- 3) Which thermometer represents the temperature 17°?
- 4) Which thermometer represents the temperature 38°?
- 5) Which thermometer represents the temperature 19°?
- 6) Which thermometer represents the temperature 25°?
- 7) Which thermometer represents the temperature 31°?
- 8) Which thermometer represents the temperature 12°?

## Choose the appropriate thermometer for each problem.

- 1) Which thermometer represents the temperature  $6^{\circ}$ ?
- d
- 2) Which thermometer represents the temperature 11°?
- e
- 3) Which thermometer represents the temperature 17°?
- c
- 4) Which thermometer represents the temperature 38°?
- b
- 5) Which thermometer represents the temperature 19°?
- g
- 6) Which thermometer represents the temperature 25°?
- f
- 7) Which thermometer represents the temperature 31°?
- h
- 8) Which thermometer represents the temperature 12°?
- a