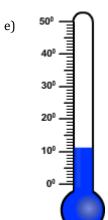

## Choose the appropriate thermometer for each problem.

- 1) Which thermometer represents the temperature  $6^{\circ}$ ?
- 2) Which thermometer represents the temperature 11°?
- 3) Which thermometer represents the temperature 17°?
- 4) Which thermometer represents the temperature 38°?
- 5) Which thermometer represents the temperature 19°?
- 6) Which thermometer represents the temperature 25°?
- 7) Which thermometer represents the temperature 31°?
- 8) Which thermometer represents the temperature 12°?

## Choose the appropriate thermometer for each problem.

- 1) Which thermometer represents the temperature  $6^{\circ}$ ?
- d
- 2) Which thermometer represents the temperature 11°?
- e
- 3) Which thermometer represents the temperature 17°?
- c
- 4) Which thermometer represents the temperature 38°?
- b
- 5) Which thermometer represents the temperature 19°?
- g
- 6) Which thermometer represents the temperature 25°?
- f
- 7) Which thermometer represents the temperature 31°?
- h
- 8) Which thermometer represents the temperature 12°?
- a