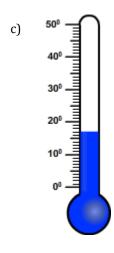

## Choose the appropriate thermometer for each problem.

- 1) Which thermometer represents the temperature  $6^{\circ}$ ?
- 2) Which thermometer represents the temperature 11°?
- 3) Which thermometer represents the temperature 17°?
- 4) Which thermometer represents the temperature 38°?
- 5) Which thermometer represents the temperature 19°?
- 6) Which thermometer represents the temperature 25°?
- 7) Which thermometer represents the temperature 31°?
- 8) Which thermometer represents the temperature 12°?

## Choose the appropriate thermometer for each problem.

- 1) Which thermometer represents the temperature  $6^{\circ}$ ?
- d
- 2) Which thermometer represents the temperature 11°?
- e
- 3) Which thermometer represents the temperature 17°?
- c
- 4) Which thermometer represents the temperature 38°?
- b
- 5) Which thermometer represents the temperature 19°?
- g
- 6) Which thermometer represents the temperature 25°?
- f
- 7) Which thermometer represents the temperature 31°?
- h
- 8) Which thermometer represents the temperature 12°?
- a