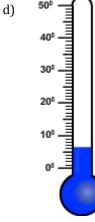

## Choose the appropriate thermometer for each problem.

- 1) Which thermometer represents the temperature  $6^{\circ}$ ?
- 2) Which thermometer represents the temperature 11°?
- 3) Which thermometer represents the temperature 17°?
- 4) Which thermometer represents the temperature 38°?
- 5) Which thermometer represents the temperature 19°?
- 6) Which thermometer represents the temperature 25°?
- 7) Which thermometer represents the temperature 31°?
- 8) Which thermometer represents the temperature 12°?

## Choose the appropriate thermometer for each problem.

- 1) Which thermometer represents the temperature  $6^{\circ}$ ?
- d
- 2) Which thermometer represents the temperature 11°?
- e
- 3) Which thermometer represents the temperature 17°?
- c
- 4) Which thermometer represents the temperature 38°?
- b
- 5) Which thermometer represents the temperature 19°?
- g
- 6) Which thermometer represents the temperature 25°?
- f
- 7) Which thermometer represents the temperature 31°?
- h
- 8) Which thermometer represents the temperature 12°?
- a