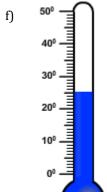

## Choose the appropriate thermometer for each problem.

- 1) Which thermometer represents the temperature  $6^{\circ}$ ?
- d
- 2) Which thermometer represents the temperature 11°?
- e
- 3) Which thermometer represents the temperature 17°?
- c
- 4) Which thermometer represents the temperature 38°?
- b
- 5) Which thermometer represents the temperature 19°?
- g
- 6) Which thermometer represents the temperature 25°?
- f
- 7) Which thermometer represents the temperature 31°?
- h
- 8) Which thermometer represents the temperature 12°?
- a