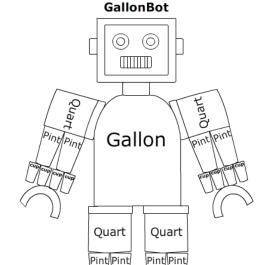

## 

Write the symbol that makes the problem true (> or <).

- 1. 1 gallon 6 cups
- 2. 3 quarts 4 pints
- $\frac{1}{4}$  gallon 5 pints
- 4. 3 quarts 9 cups
- 5. 5 pints 2 quarts

Instruction: Use the Gallon Bot illustration to help you answer the questions.

Instruction: Use the Gallon Bot illustration to help you answer the questions.

- 6. How many cups are in 5 pints?
- 10 cups
- 7. How many pints are in a gallon?
- 8 pints
- 8. How many pints are in 3 quarts?
- 6 pints
- 9. How many quarts are in gallon?
- 4 quarts
- 10. How many cups are in gallon?
- 16 cups