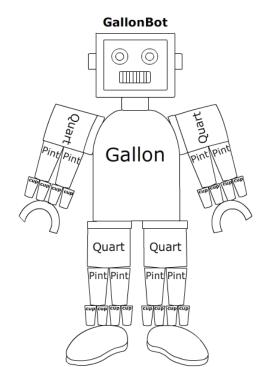

3 cups

Instruction: Use the Gallon Bot illustration to help you answer the questions.

How many pints are in  $\frac{1}{2}$  quart?

7. How many cups are in 2 quarts?

- How many quarts are in  $\frac{1}{2}$  gallon?
- 9. How many pints are in 2 gallon?

10. How many cups are in gallon?

Name:

Date: