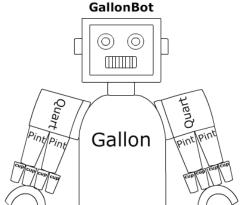

5. 
$$\frac{1}{2}$$
 quart

Instruction: Use the Gallon Bot illustration to help you answer the questions.

How many pints are in  $\frac{1}{2}$  quart? 1 pint

7. How many cups are in 2 quarts?

How many quarts are in  $\frac{1}{2}$  gallon? 8.

$$\frac{1}{2}$$
 gallon?

9. How many pints are in 2 gallon?

10. How many cups are in gallon? 16 cups