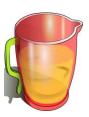

- O more
- O less

- Omore

- Omore

- O more

- O more O less

- O more

- O more
- O less

- O more
- O less

- O more
- O less

| Measurement : LITERS                             |        |              |         |         |        |  |
|--------------------------------------------------|--------|--------------|---------|---------|--------|--|
|                                                  |        |              |         |         |        |  |
| Name:                                            |        |              |         | Date:   |        |  |
|                                                  | 1      | = liter 1 qu | = 4 cup | os<br>S |        |  |
| Does it holds more or less than 1 <b>Liter</b> ? |        |              |         |         |        |  |
| Fill in the circle next to the correct answer.   |        |              |         |         |        |  |
|                                                  | þ      | Ö            |         |         |        |  |
| O more                                           | less   | O more       | less    | ■ more  | O less |  |
| O more                                           | • less | O more       | less    | O more  | • less |  |
|                                                  |        | <br>         |         |         |        |  |
|                                                  |        |              |         |         |        |  |
| O more                                           | less   | more         | O less  | O more  | less   |  |