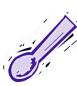

- O more
- O less

- Omore

- Omore

- O more

- O more O less

- O more

- O more
- O less

- O more
- O less

- O more
- O less

| Measurement : LITERS                             |        |              |         |         |        |  |
|--------------------------------------------------|--------|--------------|---------|---------|--------|--|
|                                                  |        |              |         |         |        |  |
| Name:                                            |        |              |         | Date:   |        |  |
|                                                  | 1      | = liter 1 qu | = 4 cup | os<br>S |        |  |
| Does it holds more or less than 1 <b>Liter</b> ? |        |              |         |         |        |  |
| Fill in the circle next to the correct answer.   |        |              |         |         |        |  |
|                                                  | þ      | Ö            |         |         |        |  |
| O more                                           | less   | O more       | less    | ■ more  | O less |  |
| O more                                           | • less | O more       | less    | O more  | • less |  |
|                                                  |        | <br>         |         |         |        |  |
|                                                  |        |              |         |         |        |  |
| O more                                           | less   | more         | O less  | O more  | less   |  |