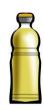

## **Measurement: LITERS**

Name:\_\_\_\_\_

Date:\_\_\_\_\_

1 liter

1 quart

4 cups

Does it holds more or less than 1 Liter?

Fill in the circle next to the correct answer.

- O more
- O less

- Omore

- Omore

- O more

- O more O less

- O more

- O more
- O less

- O more
- O less

- O more
- O less

| Measurement : LITERS                             |        |              |         |         |        |  |
|--------------------------------------------------|--------|--------------|---------|---------|--------|--|
|                                                  |        |              |         |         |        |  |
| Name:                                            |        |              |         | Date:   |        |  |
|                                                  | 1      | = liter 1 qu | = 4 cup | os<br>S |        |  |
| Does it holds more or less than 1 <b>Liter</b> ? |        |              |         |         |        |  |
| Fill in the circle next to the correct answer.   |        |              |         |         |        |  |
|                                                  | þ      | Ö            |         |         |        |  |
| O more                                           | less   | O more       | less    | ■ more  | O less |  |
| O more                                           | • less | O more       | less    | O more  | • less |  |
|                                                  |        | <br>         |         |         |        |  |
|                                                  |        |              |         |         |        |  |
| O more                                           | less   | more         | O less  | O more  | less   |  |