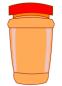

- O more
- O less

- Omore

- Omore

- O more

- O more O less

- O more

- O more
- O less

- O more
- O less

- O more
- O less

| Measurement : LITERS                             |        |              |         |         |        |  |
|--------------------------------------------------|--------|--------------|---------|---------|--------|--|
|                                                  |        |              |         |         |        |  |
| Name:                                            |        |              |         | Date:   |        |  |
|                                                  | 1      | = liter 1 qu | = 4 cup | os<br>S |        |  |
| Does it holds more or less than 1 <b>Liter</b> ? |        |              |         |         |        |  |
| Fill in the circle next to the correct answer.   |        |              |         |         |        |  |
|                                                  | þ      | Ö            |         |         |        |  |
| O more                                           | less   | O more       | less    | ■ more  | O less |  |
| O more                                           | • less | O more       | less    | O more  | • less |  |
|                                                  |        | <br>         |         |         |        |  |
|                                                  |        |              |         |         |        |  |
| O more                                           | less   | more         | O less  | O more  | less   |  |