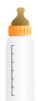

- O more
- O less

- Omore

- Omore

- O more

- O more O less

- O more

- O more
- O less

- O more
- O less

- O more
- O less

| Measurement : LITERS                             |        |              |         |         |        |  |
|--------------------------------------------------|--------|--------------|---------|---------|--------|--|
|                                                  |        |              |         |         |        |  |
| Name:                                            |        |              |         | Date:   |        |  |
|                                                  | 1      | = liter 1 qu | = 4 cup | os<br>S |        |  |
| Does it holds more or less than 1 <b>Liter</b> ? |        |              |         |         |        |  |
| Fill in the circle next to the correct answer.   |        |              |         |         |        |  |
|                                                  | þ      | Ö            |         |         |        |  |
| O more                                           | less   | O more       | less    | ■ more  | O less |  |
| O more                                           | • less | O more       | less    | O more  | • less |  |
|                                                  |        | <br>         |         |         |        |  |
|                                                  |        |              |         |         |        |  |
| O more                                           | less   | more         | O less  | O more  | less   |  |