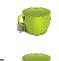

## **Measurement: LITERS**

Name:\_\_\_\_\_

Date:\_\_\_\_\_

1 liter

1 quart

4 cups

Does it holds more or less than 1 Liter?

Fill in the circle next to the correct answer.

- O more
- O less

- Omore

- Omore

- O more

- O more O less

- O more

- O more
- O less

- O more
- O less

- O more
- O less

| Measurement : LITERS                             |        |              |         |         |        |  |
|--------------------------------------------------|--------|--------------|---------|---------|--------|--|
|                                                  |        |              |         |         |        |  |
| Name:                                            |        |              |         | Date:   |        |  |
|                                                  | 1      | = liter 1 qu | = 4 cup | os<br>S |        |  |
| Does it holds more or less than 1 <b>Liter</b> ? |        |              |         |         |        |  |
| Fill in the circle next to the correct answer.   |        |              |         |         |        |  |
|                                                  | þ      | Ö            |         |         |        |  |
| O more                                           | less   | O more       | less    | ■ more  | O less |  |
| O more                                           | • less | O more       | less    | O more  | • less |  |
|                                                  |        | <br>         |         |         |        |  |
|                                                  |        |              |         |         |        |  |
| O more                                           | less   | more         | O less  | O more  | less   |  |