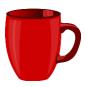

## **Measurement: LITERS**

Name:\_\_\_\_\_

Date:\_\_\_\_\_

1 liter

1 quart

4 cups

Does it holds more or less than 1 Liter?

Fill in the circle next to the correct answer.

- O more
- O less

- Omore

- Omore

- O more

- O more O less

- O more

- O more
- O less

- O more
- O less

- O more
- O less

| Measurement : LITERS                             |        |              |         |         |        |  |
|--------------------------------------------------|--------|--------------|---------|---------|--------|--|
|                                                  |        |              |         |         |        |  |
| Name:                                            |        |              |         | Date:   |        |  |
|                                                  | 1      | = liter 1 qu | = 4 cup | os<br>S |        |  |
| Does it holds more or less than 1 <b>Liter</b> ? |        |              |         |         |        |  |
| Fill in the circle next to the correct answer.   |        |              |         |         |        |  |
|                                                  | þ      | Ö            |         |         |        |  |
| O more                                           | less   | O more       | less    | ■ more  | O less |  |
| O more                                           | • less | O more       | less    | O more  | • less |  |
|                                                  |        | <br>         |         |         |        |  |
|                                                  |        |              |         |         |        |  |
| O more                                           | less   | more         | O less  | O more  | less   |  |