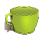

## **Measurement: LITERS**

Name:\_\_\_\_\_

Date:\_\_\_\_\_

1 liter

1 quart

4 cups

Does it holds more or less than 1 Liter?

Fill in the circle next to the correct answer.

- O more
- O less

- Omore

- Omore

- O more

- O more O less

- O more

- O more
- O less

- O more
- O less

- O more
- O less

| Measurement : LITERS                             |        |              |         |         |        |  |
|--------------------------------------------------|--------|--------------|---------|---------|--------|--|
|                                                  |        |              |         |         |        |  |
| Name:                                            |        |              |         | Date:   |        |  |
|                                                  | 1      | = liter 1 qu | = 4 cup | os<br>S |        |  |
| Does it holds more or less than 1 <b>Liter</b> ? |        |              |         |         |        |  |
| Fill in the circle next to the correct answer.   |        |              |         |         |        |  |
|                                                  | þ      | Ö            |         |         |        |  |
| O more                                           | less   | O more       | less    | ■ more  | O less |  |
| O more                                           | • less | O more       | less    | O more  | • less |  |
|                                                  |        | <br>         |         |         |        |  |
|                                                  |        |              |         |         |        |  |
| O more                                           | less   | more         | O less  | O more  | less   |  |