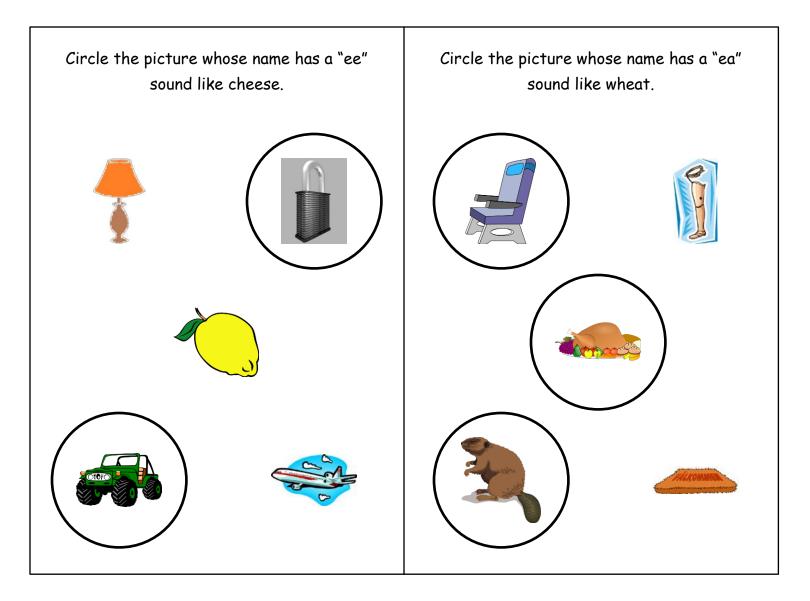

Date:\_\_\_\_\_

## ee and ea sounds



## Circle the letters and fill in the blanks with those letters.

| j ns | oi | ۵  | ea | b p  | oy | ee | oi |  |
|------|----|----|----|------|----|----|----|--|
| b    | ee | aw | ou | p ch | ۵  | 00 | ea |  |
| s al | oy | ea | oa | tr   | ee | οα | ou |  |
| j p  | ou | 00 | ee | dr m | aw | oi | ea |  |

## ee and ea sounds



Circle the letters and fill in the blanks with those letters.

| j <u>e a</u> ns | oi a ea    | b <u>e e</u> p         | oy ee oi |
|-----------------|------------|------------------------|----------|
| b <u>e e</u>    | ee aw ou   | p <u>e a</u> ch        | a oo ea  |
| s <u>e a</u> l  | oy (ea) oa | tr <u>e e</u>          | ee oa ou |
| j <u>e e</u> p  | ou oo ee   | dr <u>e</u> <u>a</u> m | aw oi ea |