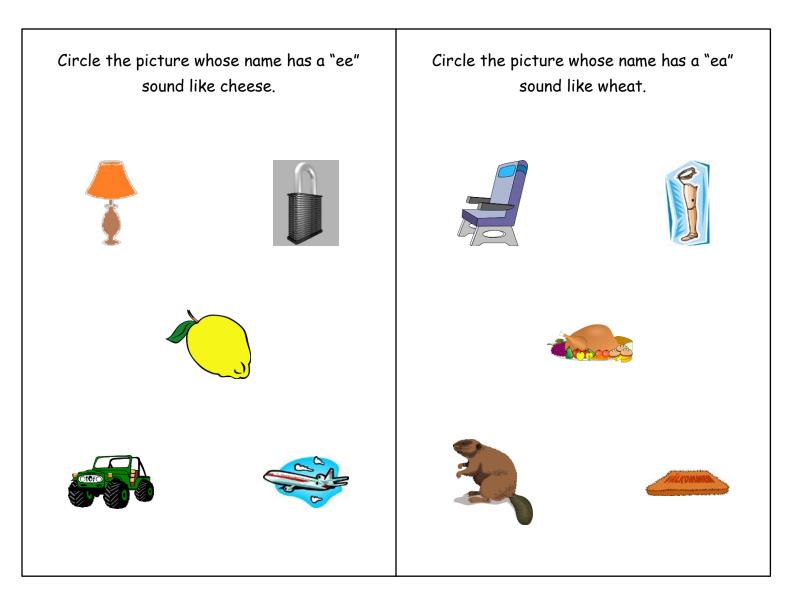

Date:\_\_\_\_\_

## ee and ea sounds



## Circle the letters and fill in the blanks with those letters.

| j ns | oi | ۵  | ea | b p  | oy | ee | oi |  |
|------|----|----|----|------|----|----|----|--|
| b    | ee | aw | ou | p ch | ۵  | 00 | ea |  |
| s al | oy | ea | oa | tr   | ee | οα | ou |  |
| j p  | ou | 00 | ee | dr m | aw | oi | ea |  |

## ee and ea sounds



Circle the letters and fill in the blanks with those letters.

| j <u>e a</u> ns | oi a ea    | b <u>e e</u> p         | oy ee oi |
|-----------------|------------|------------------------|----------|
| b <u>e e</u>    | ee aw ou   | p <u>e a</u> ch        | a oo ea  |
| s <u>e a</u> l  | oy (ea) oa | tr <u>e e</u>          | ee oa ou |
| j <u>e e</u> p  | ou oo ee   | dr <u>e</u> <u>a</u> m | aw oi ea |