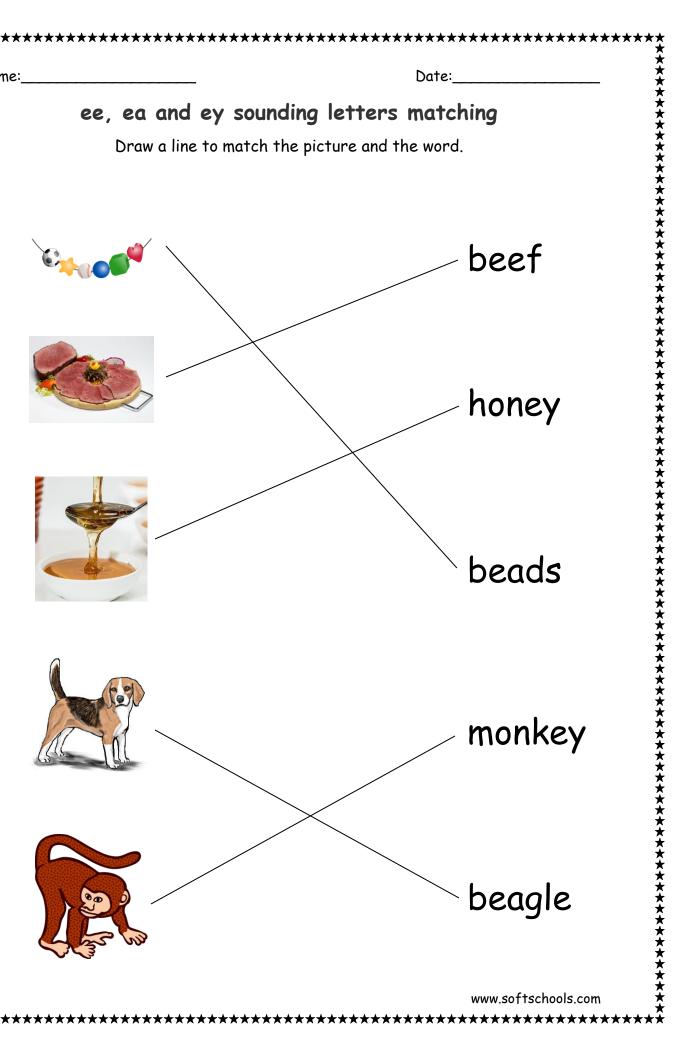

## beads beagle www.softschools.com ee, ea and ey sounding letters matching

| Name: |
|-------|
|-------|

## ee, ea and ey sounding letters matching

Draw a line to match the picture and the word.