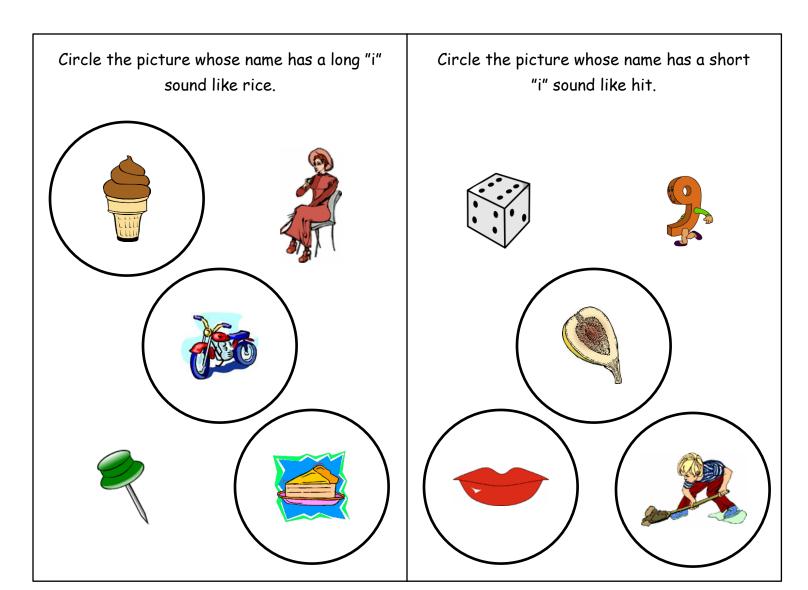

## Long and Short Vowels

Circle the picture whose name has a long "i" sound like rice.

Circle the picture whose name has a short "i" sound like hit.

Circle the letters and fill in the blanks with those letters.