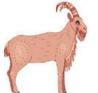

## Long and Short Vowels

Circle the picture whose name has a long "o" sound like yellow.

Circle the picture whose name has a short "o" sound like log.

Circle the letters and fill in the blanks with those letters.

toad

f<u>o</u>am

r<u>o</u>d

c<u>u</u>te

mop

а

α

olive