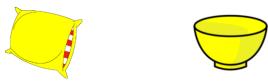

## Long and Short Vowels

Circle the picture whose name has a long "o" sound like yellow.

Circle the picture whose name has a short "o" sound like log.

Circle the letters and fill in the blanks with those letters.

toad

f<u>o</u>am

r<u>o</u>d

c<u>u</u>te

mop

а

α

olive