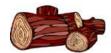

## Long and Short Vowels

Circle the picture whose name has a long "o" sound like yellow.

Circle the picture whose name has a short "o" sound like log.

Circle the letters and fill in the blanks with those letters.

toad

f<u>o</u>am

r<u>o</u>d

c<u>u</u>te

mop

а

α

olive