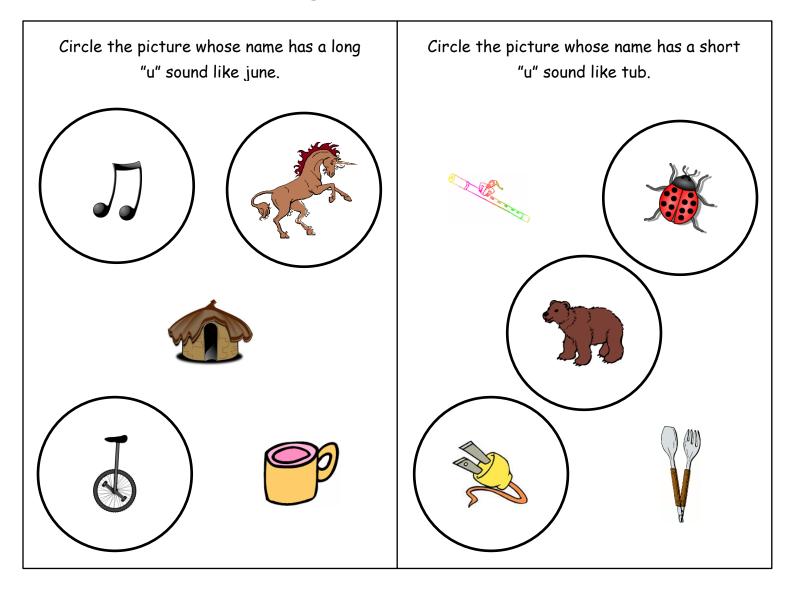

Date:\_\_\_\_\_

## Long and Short Vowels



## Circle the letters and fill in the blanks with those letters.

| c_ve | ۵ | e | i | plg  | e | u | i |  |
|------|---|---|---|------|---|---|---|--|
| lck  | e | ۵ | 0 | cte  | u | e | i |  |
| tne  | u | 0 | a | h11  | i | ۵ | e |  |
| ta   | e | i | ۵ | scrb | 0 | u | i |  |

Date:\_\_\_\_\_

## Long and Short Vowels



Circle the letters and fill in the blanks with those letters.

| c <u>a</u> ve | a e i | pl <u>u</u> g  | e u i |
|---------------|-------|----------------|-------|
| l <u>o</u> ck | e a o | c <u>u</u> te  | u e i |
| t <u>u</u> ne | u o a | h <u>a</u> ll  | i a e |
| † <u>e</u> a  | e i a | scr <u>u</u> b | o u i |

www.softschools.com