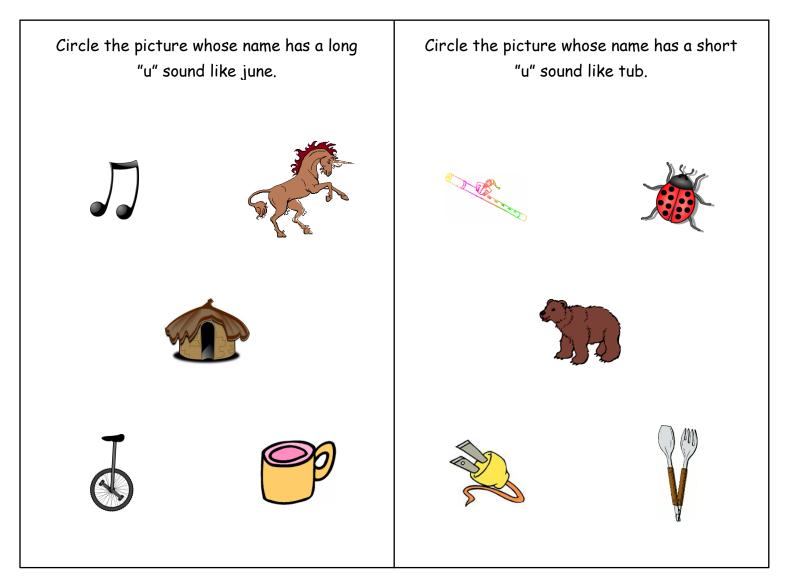

Date:\_\_\_\_\_

## Long and Short Vowels



## Circle the letters and fill in the blanks with those letters.

| c_ve | ۵ | e | i | plg  | e | u | i |  |
|------|---|---|---|------|---|---|---|--|
| lck  | e | ۵ | 0 | cte  | u | e | i |  |
| tne  | u | 0 | a | h11  | i | ۵ | e |  |
| ta   | e | i | ۵ | scrb | 0 | u | i |  |

Date:\_\_\_\_\_

## Long and Short Vowels



Circle the letters and fill in the blanks with those letters.

| c <u>a</u> ve | a e i | pl <u>u</u> g  | e u i |
|---------------|-------|----------------|-------|
| l <u>o</u> ck | e a o | c <u>u</u> te  | u e i |
| t <u>u</u> ne | u o a | h <u>a</u> ll  | i a e |
| † <u>e</u> a  | e i a | scr <u>u</u> b | o u i |

www.softschools.com