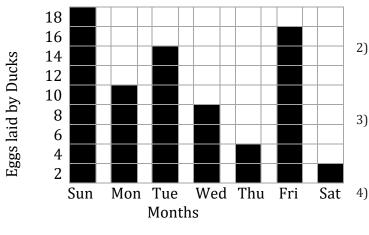

3) How many fewer kids were liked Kites than Bats?

4) How many Dolls and Balls were liked in all?

Henry has Ducks in his house. They lay eggs.

When the Ducks laid the least eggs?

The number of eggs laid on Friday is twice of the eggs laid on Wednesday. Is it correct?

Which day(s) did Ducks lay more than 10 eggs?

How many eggs did the Ducks lay on Friday than Monday?

By counting up all the row totals find out how many vegetables were there altogether?

Which vegetable do the former harvested the most?

4) How many Dolls and Balls were liked in all?

840

Henry has Ducks in his house. They lay eggs.

1) When the Ducks laid the least eggs?

Saturday

The number of eggs laid on Friday is twice of the eggs laid on Wednesday. Is it correct?

Yes, correct

3) Which day(s) did Ducks lay more than 10 eggs?

Sunday, Tuesday, Friday

How many eggs did the Ducks lay on Friday than

Monday?

6

By counting up all the row totals find out how 1) many vegetables were there altogether?