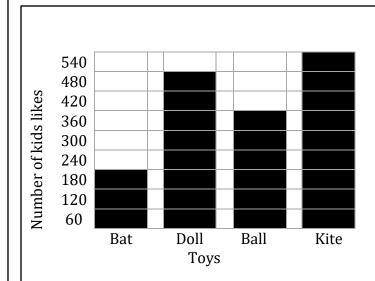

## Bar Graph

Name:\_\_\_\_\_

Date:\_\_\_\_\_

Use the bar graph to answer the questions.

1)

1) Which toy did the kids like more, Bat or Doll?

Doll

2) Which toy is the favorite for 360 kids?

3) How many fewer kids were liked Kites than Bats?

4) How many Dolls and Balls were liked in all?

Henry has Ducks in his house. They lay eggs.

When the Ducks laid the least eggs?

The number of eggs laid on Friday is twice of the eggs laid on Wednesday. Is it correct?

## Use the bar graph to answer the questions.

1)

Which toy did the kids like more, Bat or Doll?

Doll

2) Which toy is the favorite for 360 kids?

Ball

How many fewer kids were liked Kites than Bats? 3)

360

4) How many Dolls and Balls were liked in all?

840

Henry has Ducks in his house. They lay eggs.

1) When the Ducks laid the least eggs?

Saturday

The number of eggs laid on Friday is twice of the eggs laid on Wednesday. Is it correct?