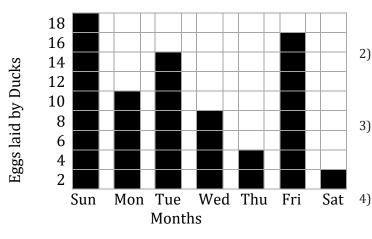

3) How many fewer kids were liked Kites than Bats?

4) How many Dolls and Balls were liked in all?

Henry has Ducks in his house. They lay eggs.

When the Ducks laid the least eggs?

The number of eggs laid on Friday is twice of the eggs laid on Wednesday. Is it correct?

Which day(s) did Ducks lay more than 10 eggs?

How many eggs did the Ducks lay on Friday than Monday?

By counting up all the row totals find out how many vegetables were there altogether?

Which vegetable do the former harvested the most?

4) How many Dolls and Balls were liked in all?

840

Henry has Ducks in his house. They lay eggs.

1) When the Ducks laid the least eggs?

Saturday

The number of eggs laid on Friday is twice of the eggs laid on Wednesday. Is it correct?

Yes, correct

3) Which day(s) did Ducks lay more than 10 eggs?

Sunday, Tuesday, Friday

How many eggs did the Ducks lay on Friday than

Monday?

6

By counting up all the row totals find out how 1) many vegetables were there altogether?