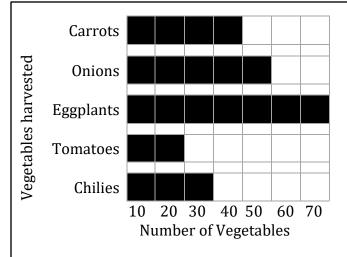

Which day(s) did Ducks lay more than 10 eggs?

How many eggs did the Ducks lay on Friday than Monday?

By counting up all the row totals find out how many vegetables were there altogether?

Which vegetable do the former harvested the most?

How many more Onions were harvested than Carrots?

What is the difference on number of vegetables harvested between Eggplants and Chilies?

210

Which vegetable do the former harvested the 2) most?

**Eggplant** 

How many more Onions were harvested than 3) Carrots?

10

What is the difference on number of vegetables 4) harvested between Eggplants and Chilies?

40