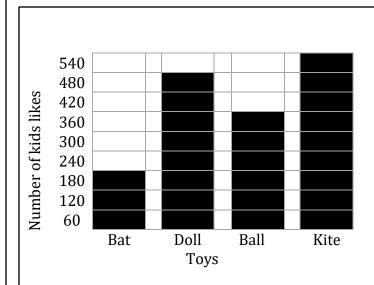

## Bar Graph

Name:\_\_\_\_\_

Date:\_\_\_\_\_

Use the bar graph to answer the questions.

1)

1) Which toy did the kids like more, Bat or Doll?

Doll

2) Which toy is the favorite for 360 kids?

3) How many fewer kids were liked Kites than Bats?

4) How many Dolls and Balls were liked in all?

Henry has Ducks in his house. They lay eggs.

When the Ducks laid the least eggs?

The number of eggs laid on Friday is twice of the eggs laid on Wednesday. Is it correct?

## Use the bar graph to answer the questions.

1)

Which toy did the kids like more, Bat or Doll?

Doll

2) Which toy is the favorite for 360 kids?

Ball

How many fewer kids were liked Kites than Bats? 3)

360

4) How many Dolls and Balls were liked in all?

840

Henry has Ducks in his house. They lay eggs.

1) When the Ducks laid the least eggs?

Saturday

The number of eggs laid on Friday is twice of the eggs laid on Wednesday. Is it correct?