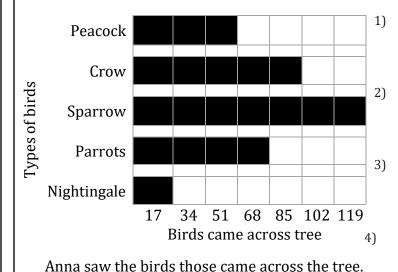

How many more Crows than Nightingales did Anna see?

How many Sparrows did the Anna see?

Were there fewer Parrots on the tree than the Peacocks?

How many less Parrots than Crows did come across the tree?

- Are there any two children that are drawn the same number of images? Who are they?
- 2) Who had drawn the more images?
- Write the names that have drawn less than 96 images.
- How many more images will Emilia need to draw to be equal with number of images drawn by Jessica?

2000

How many more Crows than Nightingales did Anna see?

68

How many Sparrows did the Anna see?

119

Were there fewer Parrots on the tree than the Peacocks?

No

How many less Parrots than Crows did come across the tree?