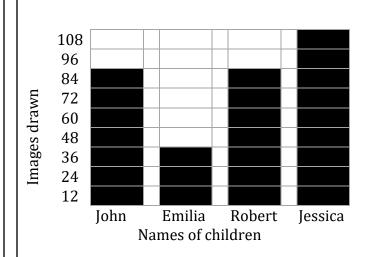

How many more Crows than Nightingales did Anna see?

How many Sparrows did the Anna see?

Were there fewer Parrots on the tree than the Peacocks?

How many less Parrots than Crows did come across the tree?

- Are there any two children that are drawn the same number of images? Who are they?
- 2) Who had drawn the more images?
- Write the names that have drawn less than 96 images.
- How many more images will Emilia need to draw to be equal with number of images drawn by Jessica?

17

Are there any two children that are drawn the same number of images? Who are they?

Yes, John and Robert

2) Who had drawn the more images?

Jessica

Write the names that have drawn less than 96 images.

John, Robert and Emilia

How many more images will Emilia need to draw to be equal with number of images drawn by Jessica?

72