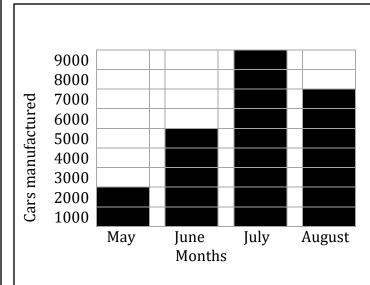

## Use the bar graph to answer the questions.

- Find the total number of Cars manufactured in May and July?
- 2) Suppose 2000 more Cars manufactured in June, How many Cars would manufactured in that month?
- 3) In May, Cars manufactured 1000 fewer than in August. How many Cars did they manufacture in May?
- How many more Cars were manufactured in August than in June?

Date:\_\_\_\_\_

Use the bar graph to answer the questions.

Bar Graph

Name:\_

Find the total number of Cars manufactured in May and July?

11000

- 2) Suppose 2000 more Cars manufactured in June, How many Cars would manufactured in that month? 7000
- 3) In May, Cars manufactured 1000 fewer than in August. How many Cars did they manufacture in May? 6000
- How many more Cars were manufactured in August than in June?