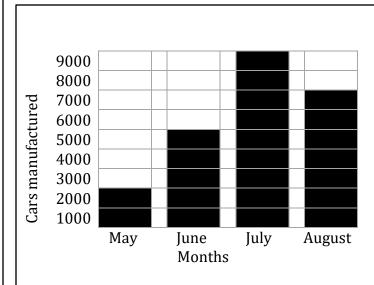

## Use the bar graph to answer the questions.

- Find the total number of Cars manufactured in May and July?
- 2) Suppose 2000 more Cars manufactured in June, How many Cars would manufactured in that month?
- 3) In May, Cars manufactured 1000 fewer than in August. How many Cars did they manufacture in May?
- How many more Cars were manufactured in August than in June?

Date:\_\_\_\_\_

Use the bar graph to answer the questions.

Bar Graph

Name:\_

Find the total number of Cars manufactured in May and July?

11000

- 2) Suppose 2000 more Cars manufactured in June, How many Cars would manufactured in that month? 7000
- 3) In May, Cars manufactured 1000 fewer than in August. How many Cars did they manufacture in May? 6000
- How many more Cars were manufactured in August than in June?