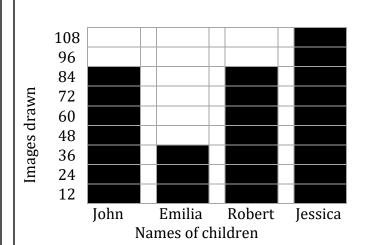

How many more Crows than Nightingales did Anna see?

How many Sparrows did the Anna see?

Were there fewer Parrots on the tree than the Peacocks?

How many less Parrots than Crows did come across the tree?

- Are there any two children that are drawn the same number of images? Who are they?
- 2) Who had drawn the more images?
- Write the names that have drawn less than 96 images.
- How many more images will Emilia need to draw to be equal with number of images drawn by Jessica?

17

Are there any two children that are drawn the same number of images? Who are they?

Yes, John and Robert

2) Who had drawn the more images?

Jessica

Write the names that have drawn less than 96 images.

John, Robert and Emilia

How many more images will Emilia need to draw to be equal with number of images drawn by Jessica?

72