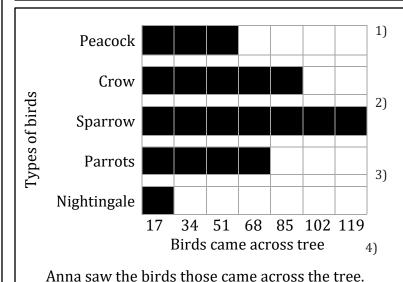

How many more Crows than Nightingales did Anna see?

How many Sparrows did the Anna see?

Were there fewer Parrots on the tree than the Peacocks?

How many less Parrots than Crows did come across the tree?

- Are there any two children that are drawn the same number of images? Who are they?
- 2) Who had drawn the more images?
- Write the names that have drawn less than 96 images.
- How many more images will Emilia need to draw to be equal with number of images drawn by Jessica?

2000

How many more Crows than Nightingales did Anna see?

68

How many Sparrows did the Anna see?

119

Were there fewer Parrots on the tree than the Peacocks?

No

How many less Parrots than Crows did come across the tree?