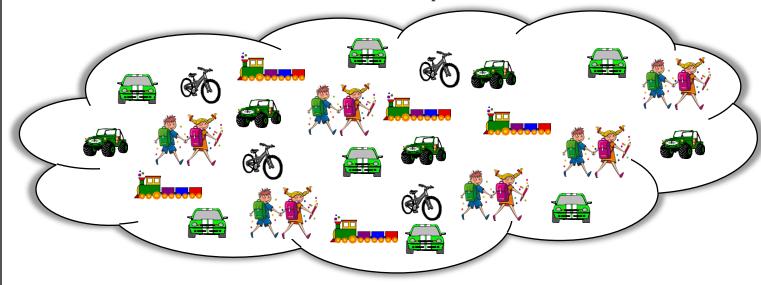

## Bar Graph

| Name: |  |  |
|-------|--|--|

Date:\_\_\_\_\_

A group of people in Texas recorded their mode of transport. Draw a bar graph to represent the data and answer the questions.

- 1) How many people ride in a Car?
  - O 2

0 7

0 8

- O 4
- 2) Which one is the least popular?
  - O Car

O Bicycle

O Train

- O Jeep
- 3) How many more people choose Walking than Cycling?
  - O 3

O 4

O 2

O 1