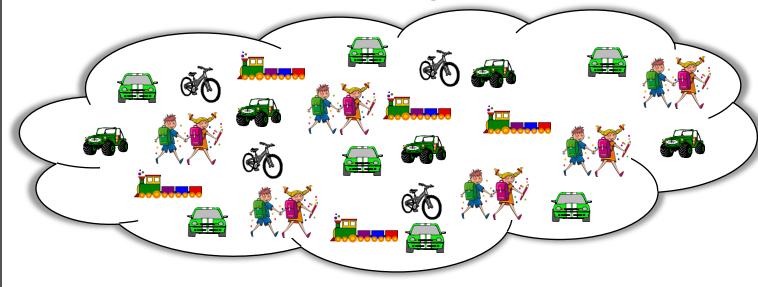

## Bar Graph

Name:\_\_\_\_\_

Date:\_\_\_\_\_

A group of people in Texas recorded their mode of transport. Draw a bar graph to represent the data and answer the questions.

- 1) How many people ride in a Car?
  - O 2

7

O 8

O 4

- 2) Which one is the least popular?
  - O Car

Bicycle

O Train

O Jeep

- 3) How many more people choose Walking than Cycling?
  - O 3

O 4

2

0 1