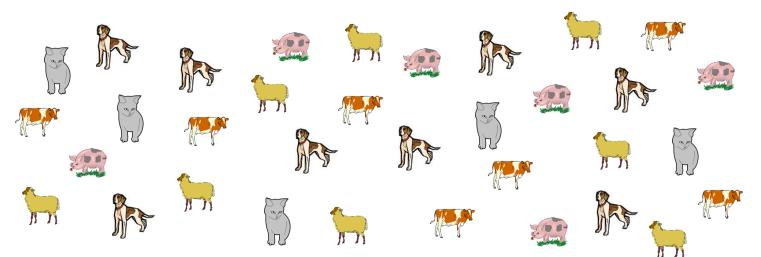

## **Bar Graph**

Date:\_\_\_\_

Kids went to the old MacDonald's farm and counted how many of each type of farm animals they saw in the farm. Make the tally marks and write the number to answer the questions.

| Types of animals |       | Tally marks | Numbers |
|------------------|-------|-------------|---------|
| 1                | cow   | III         | 7       |
| Ars.             | dog   | III         | 8       |
|                  | pig   | ₩T          | 6       |
| $\mathbb{R}$     | cat   | ₩T          | 5       |
| 1                | sheep | JHT         | 8       |

1) How many total number of farm animals are there?

34

Name:\_\_\_

2) How many dogs, pigs and sheep's are there altogether?

22

3) How many more cows are there than cats?

2

4) Which animal is less in number?

Cat

5) Which of the two animals are equal in number?

Dog and Sheep