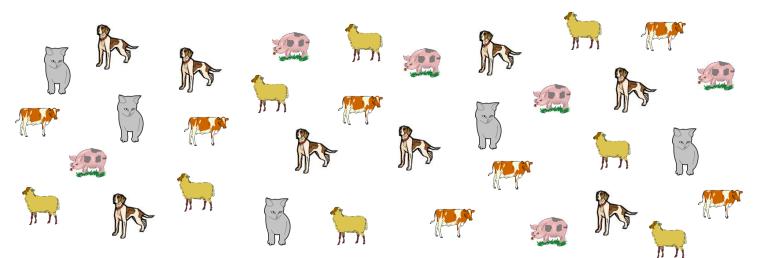

## **Bar Graph**

Date:\_\_\_\_

AS

n N

Kids went to the old MacDonald's farm and counted how many of each type of farm animals they saw in the farm. Make the tally marks and write the number to answer the questions.

| Types of animals |       | Tally marks | Numbers | 8 |   |
|------------------|-------|-------------|---------|---|---|
| 100 M            | COW   |             |         | 7 | L |
| <b>9</b>         |       |             |         | 6 | L |
| 115              | dog   |             |         | 5 |   |
| 10.07            | pig   |             |         | 4 |   |
| B                | cat   |             |         | 3 |   |
| Jr.              | cai   |             |         | 2 |   |
| 3 3              | sheep |             |         | 1 |   |
|                  |       |             |         |   | _ |

1) How many total number of farm animals are there?

2) How many dogs, pigs and sheep's are there altogether?

3) How many more cows are there than cats?

4) Which animal is less in number?

Name:\_\_\_

5) Which of the two animals are equal in number?