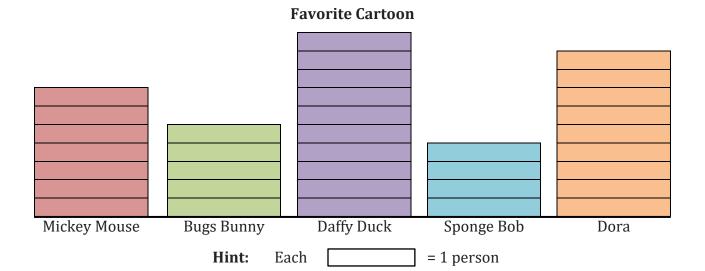

|                                                                                                                                                                          |                                                  |                  | Carto             | on Chai                  | ractor (   | Survoy     |     |       |  |  |
|--------------------------------------------------------------------------------------------------------------------------------------------------------------------------|--------------------------------------------------|------------------|-------------------|--------------------------|------------|------------|-----|-------|--|--|
| Name:                                                                                                                                                                    |                                                  |                  |                   | Cartoon Character Survey |            |            |     | Date: |  |  |
| A toy company asked its customers which cartoon character was their favorite. They recorded the results in the bar graph below. Use their graph to answer the questions. |                                                  |                  |                   |                          |            |            |     |       |  |  |
|                                                                                                                                                                          |                                                  |                  |                   | Favorite                 | Cartoon    |            |     |       |  |  |
|                                                                                                                                                                          |                                                  |                  |                   |                          |            |            |     |       |  |  |
|                                                                                                                                                                          |                                                  |                  |                   |                          |            |            |     |       |  |  |
|                                                                                                                                                                          |                                                  |                  |                   |                          |            |            |     |       |  |  |
|                                                                                                                                                                          |                                                  |                  |                   |                          |            |            |     |       |  |  |
|                                                                                                                                                                          |                                                  |                  |                   |                          |            |            |     |       |  |  |
|                                                                                                                                                                          |                                                  |                  |                   | D 00                     |            |            |     |       |  |  |
|                                                                                                                                                                          | Mic                                              | key Mouse        | Bugs Bunny        |                          | Duck       | Sponge I   | Bob | Dora  |  |  |
|                                                                                                                                                                          |                                                  |                  | Hint: E           | ach                      |            | = 1 person |     |       |  |  |
| 1)                                                                                                                                                                       | How many liked Bugs Bunny?                       |                  |                   |                          |            |            |     |       |  |  |
| 2)                                                                                                                                                                       | Did more people like Daffy Duck or Mickey Mouse? |                  |                   |                          |            |            |     |       |  |  |
|                                                                                                                                                                          |                                                  |                  |                   |                          |            |            |     |       |  |  |
| 3)                                                                                                                                                                       | How many more people liked Dora than Sponge Bob? |                  |                   |                          |            |            |     |       |  |  |
| 4)                                                                                                                                                                       | Did fewer people like Bugs Bunny or Sponge Bob?  |                  |                   |                          |            |            |     |       |  |  |
| <b>5</b> )                                                                                                                                                               | Whi                                              | ch character die | d the largest num | nber of peo              | ople say w | as their   |     |       |  |  |
| 5)                                                                                                                                                                       |                                                  | rite?            | Ü                 | 1                        |            |            |     |       |  |  |
| 6)                                                                                                                                                                       | Whi                                              | ch character die | d exactly 7 peopl | e say was                | their favo | rite?      |     |       |  |  |
|                                                                                                                                                                          |                                                  |                  |                   |                          |            |            |     |       |  |  |
|                                                                                                                                                                          | Statement                                        |                  | True or False     |                          |            |            |     |       |  |  |
|                                                                                                                                                                          | less people likes Daffy Ducks                    |                  |                   |                          |            |            |     |       |  |  |
| Sponge Bob and Dora are the most                                                                                                                                         |                                                  |                  |                   |                          |            |            |     |       |  |  |

## **Cartoon Character Survey**

| Name:                        | Cartoon Character Survey                   | Date:                   |
|------------------------------|--------------------------------------------|-------------------------|
| A toy company asked its cust | tomers which cartoon character was their i | favorite. They recorded |

the results in the bar graph below. Use their graph to answer the questions.

1) How many liked Bugs Bunny?

5

2) Did more people like Daffy Duck or Mickey Mouse?

Daffy Duck

3) How many more people liked Dora than Sponge Bob?

5

4) Did fewer people like Bugs Bunny or Sponge Bob?

Sponge Bob

Which character did the largest number of people say was their favorite?

Daffy Duck

6) Which character did exactly 7 people say was their favorite?

Mickey Mouse

| Statement                                         | True or False |  |
|---------------------------------------------------|---------------|--|
| less people likes Daffy Ducks                     | False         |  |
| Sponge Bob and Dora are the most favorite.        | False         |  |
| Most students liked Mickey Mouse over Bugs Bunny. | True          |  |
| Daffy Duck is least liked by people               | False         |  |