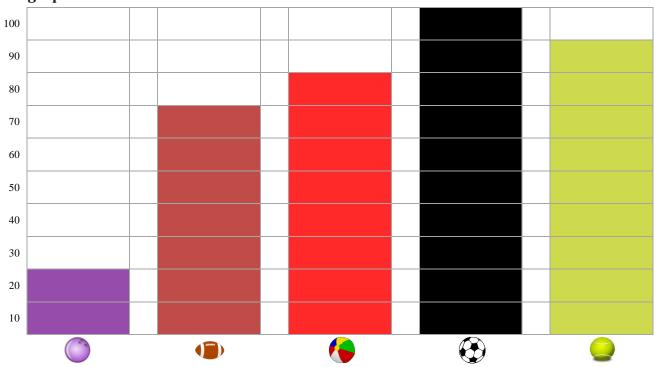

## **Bar Graph** Date:\_\_\_ Different kinds of balls that kids brought to play draw the bar graph. Answer the questions using bar graph.

100

80

70

60

50

40

30

20

10

| 1) |            |  |  |               |  |  |  |  |
|----|------------|--|--|---------------|--|--|--|--|
| 1) |            |  |  | $\sim$        |  |  |  |  |
|    |            |  |  | <b>(/-₹-)</b> |  |  |  |  |
|    |            |  |  |               |  |  |  |  |
|    |            |  |  |               |  |  |  |  |
|    | 20         |  |  |               |  |  |  |  |
|    | $\angle 0$ |  |  |               |  |  |  |  |

- There are beach balls than rugby balls? 2)
- If there are 20 bowling balls and your friend had taking 6 balls. Then 3) balls left with you?
- 4) There are 80 beach balls. Sam gave 10 more balls. Then number of balls is there?
- According to the above table how many more Soccer balls than tennis balls are there? 5)
- 6) Which ball counts to 80?
  - O Soccer ball

O Bowling ball

O Beach ball

O Rugby ball