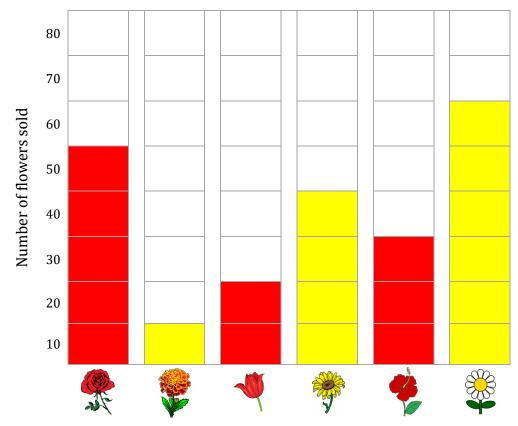

## Bar Graph

| Name: |  |  |
|-------|--|--|

Date:\_\_

Use the information below to color in the graph showing floral sales. Answer the questions using bar graph.

**50 Roses** 

10 Marigolds

20 Tulips

30 Hibiscuses

**60 Daisies** 

What is the difference on sales of flowers between daisies and roses? 1)

10

2) How many flowers were sold?

210

3) There are fewer hibiscuses than roses. Is it True or False?

True

Which flower did they sell more? 4)