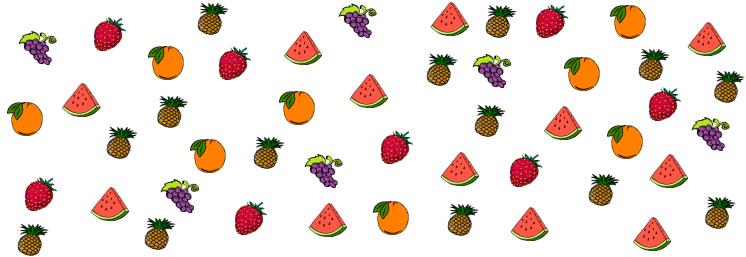

## **Bar Graph**

| Name |  |  |
|------|--|--|

Date:\_\_\_\_\_

Mr. Benn counted how many of each type of fruits that grow in the garden. Make the tally marks and write the number and draw the bar graph to answer the questions.

| Types of fruits   | Tally marks | Numbers |
|-------------------|-------------|---------|
| watermelon        | ## ## II    | 12      |
| orange            | HT          | 8       |
| pineapple         | ## ## III   | 14      |
| grapes            | JHT         | 6       |
| <b>strawberry</b> | HT          | 8       |