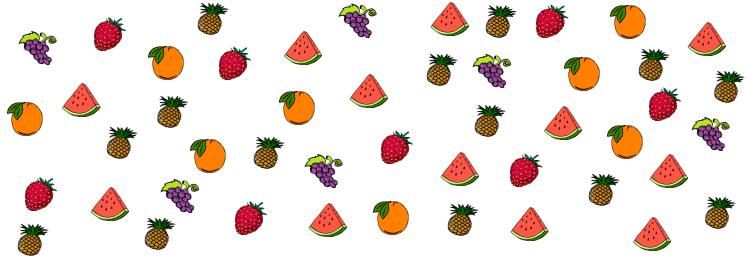

## Bar Graph

| Namo |  |  |  |
|------|--|--|--|

Date:\_\_\_\_\_

Mr. Benn counted how many of each type of fruits that grow in the garden. Make the tally marks and write the number and draw the bar graph to answer the questions.

| Types of fruits   | Tally marks | Numbers |
|-------------------|-------------|---------|
| watermelon        | ## ## II    | 12      |
| orange            |             |         |
| pineapple         |             |         |
| grapes            |             |         |
| <b>strawberry</b> |             |         |