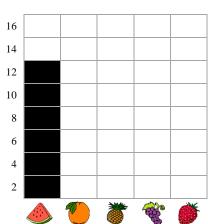

| Types of fruits   | Tally marks | Numbers |
|-------------------|-------------|---------|
| watermelon        | ## ## II    | 12      |
| orange            |             |         |
| pineapple         |             |         |
| grapes            |             |         |
| <b>strawberry</b> |             |         |