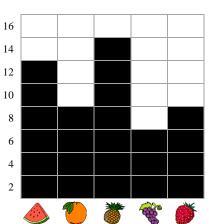

| Types of fruits   | Tally marks | Numbers |
|-------------------|-------------|---------|
| watermelon        | ## ## II    | 12      |
| orange            | HT          | 8       |
| pineapple         | ## ## III   | 14      |
| grapes            | JHT         | 6       |
| <b>strawberry</b> | HT          | 8       |