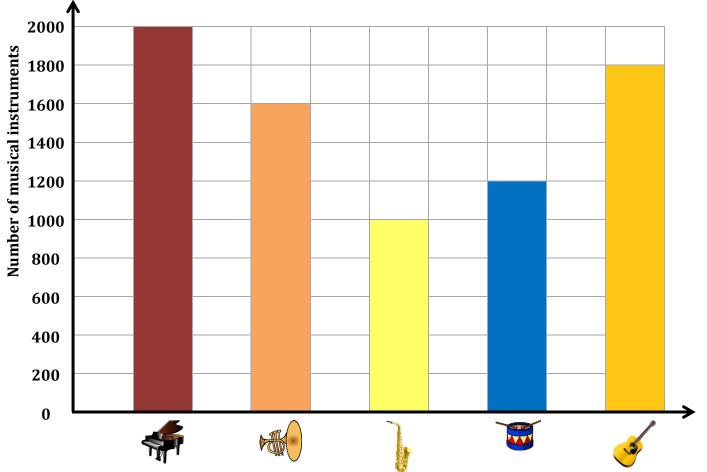

## **Musical Instruments Bar Graph**

Name:\_\_\_\_\_

Date:\_\_\_\_\_

A School took a survey among the students on their favorite musical instrument and recorded the data. Draw a bar graph to represent the data and answer the questions.

| Piano | Trumpet | Saxophone | Drum | Guitar |
|-------|---------|-----------|------|--------|
|       |         |           |      | 3      |
| 2000  | 1600    | 1000      | 1200 | 1800   |

Types of musical instruments

1) What is the difference between piano and drum? 800

2) How many total musical instruments are there? 7600

3) How many more trumpet than saxophone? 600

4) Do they have more guitars or drums? Guitars