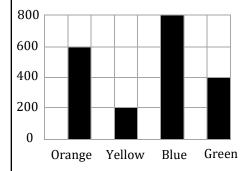

### The students in the school wrote their most favorite color. Each color is equal to 200 colors.

| students fav | orite colors |
|--------------|--------------|
| Orange       | Yellow       |
| Blue         | Green        |
| Orange       | Green        |
| Blue         |              |
| Orange       |              |
| Blue         |              |
|              |              |

Blue

| Mita tha  | Countin  | م ماء | ala a mt |
|-----------|----------|-------|----------|
| Write the | Count in | ıtne  | cnart.   |

| Orange  | Yellow  | Blue    | Green   |
|---------|---------|---------|---------|
| 3 x 200 | 1 x 200 | 4 x 200 | 2 x 200 |

1) Did more students like yellow or orange?

Orange

2) Did fewer students like orange or green?

Green

Yellow

- 3) Which is the least favorite color?
- 4) Which one is the most favorite color?

  Blue