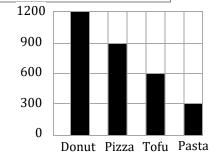

# The list below shows the different food items students brought for the lunch. Each box is equal to 300 boxes.

| students favorite food |       |  |
|------------------------|-------|--|
| Donut                  | Tofu  |  |
| Pizza                  | Pasta |  |

#### Write the Count in the chart.

| Donut   | Pizza   | Tofu    | Pasta   |
|---------|---------|---------|---------|
| 4 x 300 | 3 x 300 | 2 x 300 | 1 x 300 |

1) Which is the least item the student brought?

Pasta

2) How much pizzas are there in the party?

900

3) How many boxes of pasta are there?

300

4) Which items did the most students brought?

Donuts