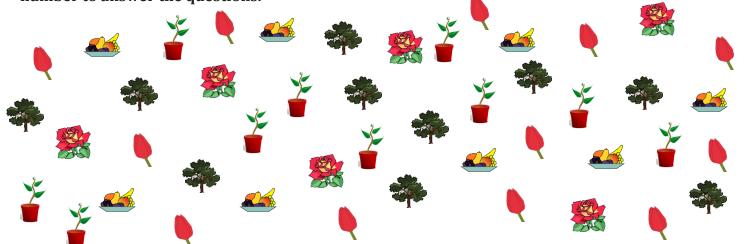

## **Bar Graph**

Date:\_\_\_\_\_

In a community people grow few plants and trees and recorded the information of trees, plants, buds, flowers and fruits that grow in the community. Make the tally marks and write the number to answer the questions.

|   |        | Tally marks | Numbers |
|---|--------|-------------|---------|
| - | tree   |             |         |
|   | flower |             |         |
|   | fruits |             |         |
|   | buds   |             |         |
| ž | plant  |             |         |
|   |        |             |         |

- 1) How many plants and trees are there in the community?
- 2) How many more fruits are there than flowers?
- 3) Which two are equal in number?

Name:\_\_\_\_

4) What is the difference in the number of buds and flowers?

5) Which counts more than 10?