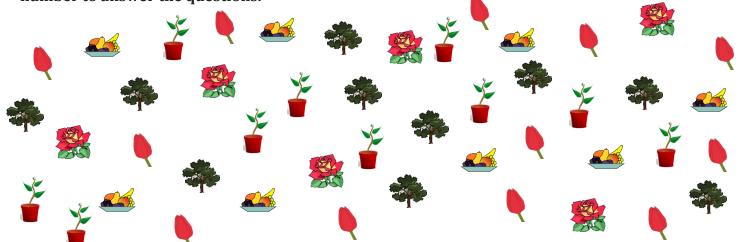

## **Bar Graph**

Date:\_\_\_\_\_

In a community people grow few plants and trees and recorded the information of trees, plants, buds, flowers and fruits that grow in the community. Make the tally marks and write the number to answer the questions.

1) How many plants and trees are there in the community?

20

Name:\_\_\_\_

2) How many more fruits are there than flowers?

2

3) Which two are equal in number?

**Trees and Plants** 

4) What is the difference in the number of buds and flowers?

6

5) Which counts more than 10?

Buds