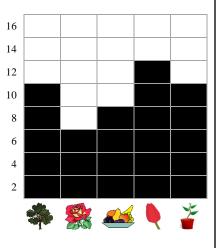

|   |        | Tally marks | Numbers |
|---|--------|-------------|---------|
| * | tree   | HHT HHT     | 10      |
|   | flower | HHT         | 6       |
|   | fruits | JHT         | 8       |
|   | buds   | HHT HHT     | 12      |
| ž | plant  |             | 10      |