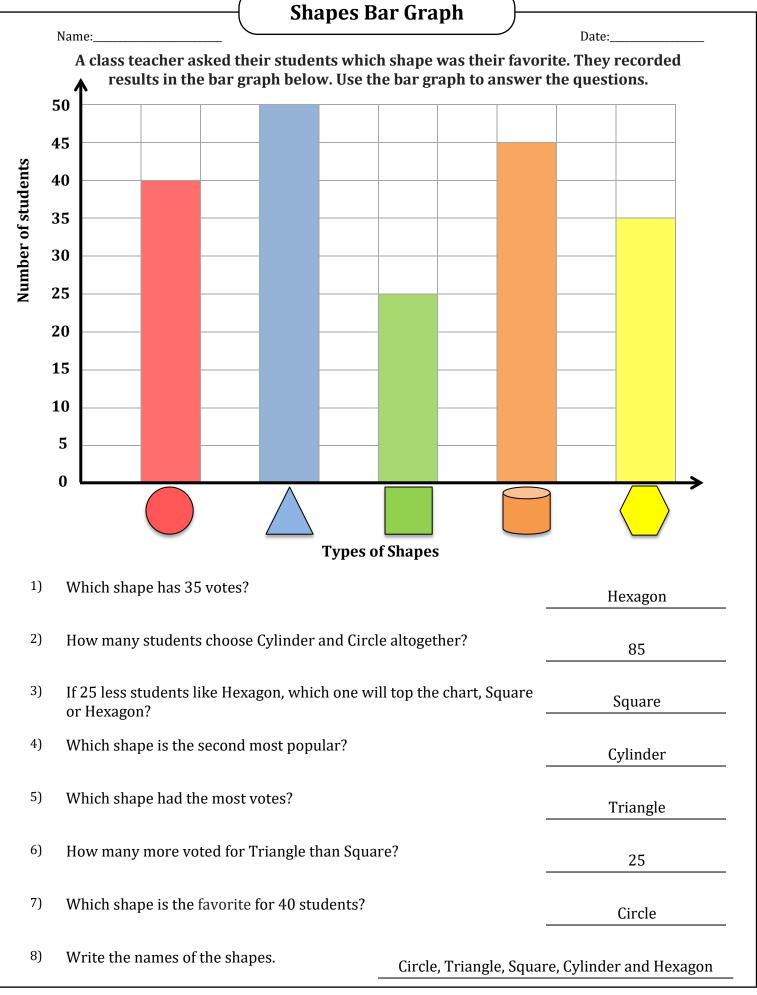

## **Shapes Bar Graph** Date:\_ Name:\_ A class teacher asked their students which shape was their favorite. They recorded results in the bar graph below. Use the bar graph to answer the questions. **50** 45 Number of students **40 35 30** 25 20 **15 10** 5 0 **Types of Shapes** Which shape has 35 votes? 1) 2) How many students choose Cylinder and Circle altogether? If 25 less students like Hexagon, which one will top the chart, Square 3) or Hexagon? 4) Which shape is the second most popular? 5) Which shape had the most votes? 6) How many more voted for Triangle than Square? Which shape is the favorite for 40 students? 7) 8) Write the names of the shapes.