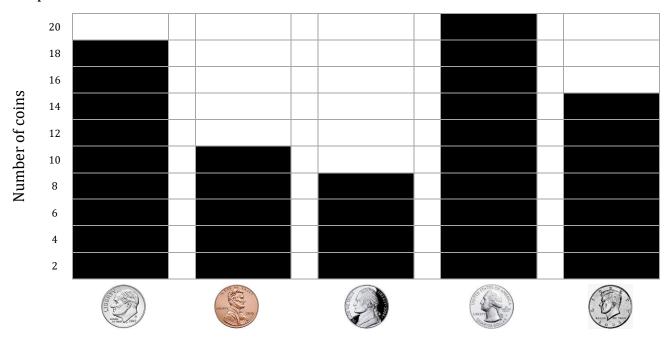

## Answer the questions:

1) How much amount of Dimes did Pinky have (in cents)?

180 cents

2) Did Pinky have more amount of Dime or quarter?

Quarter

3) How many more pennies are there than nickels?

2

4) How much money does Pinky have?

1,430 cents