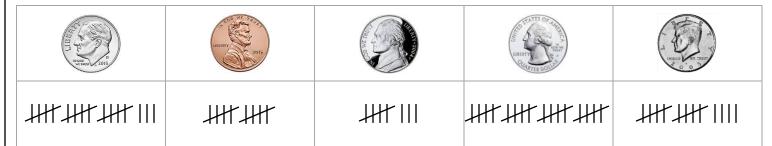

## Bar Graph

| Name |  |  |  |
|------|--|--|--|

Date:\_\_\_\_\_

Counts the coins that pinky has to create a bar graph. Answer the questions using bar graph.

**Tally Chart** 

Make a Graph

Answer the questions:

- 1) How much amount of Dimes did Pinky have (in cents)?
- 2) Did Pinky have more amount of Dime or quarter?
- 3) How many more pennies are there than nickels?
- 4) How much money does Pinky have?