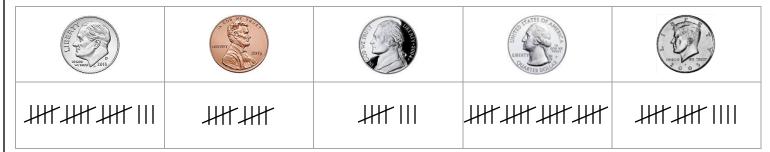

## Bar Graph

| Name: |  |  |
|-------|--|--|

Date:\_\_\_\_\_

Counts the coins that pinky has to create a bar graph. Answer the questions using bar graph.

**Tally Chart** 

## Answer the questions:

1) How much amount of Dimes did Pinky have (in cents)?

180 cents

2) Did Pinky have more amount of Dime or quarter?

Quarter

3) How many more pennies are there than nickels?

2

4) How much money does Pinky have?

1,430 cents