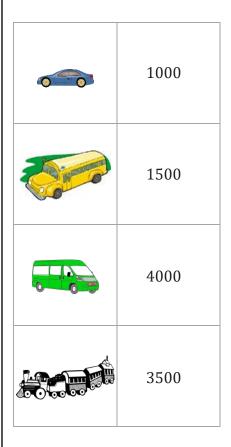

## Bar Graph

| Name: |  |  |
|-------|--|--|

Date:\_\_\_\_\_

Use the chart below to color in the graph showing vehicles sale. Use blue for car, yellow for bus, green for van and brown for train.

- 1) What is the total number of vehicles sold?
- 2) Write the names that have sold less than 2500.
- 3) Which vehicle did shopkeeper sold more, van or train?
- 4) How many vans are sold?
- 5) Which vehicle did shopkeeper sold more?
  - O train

O car

O van

O bus