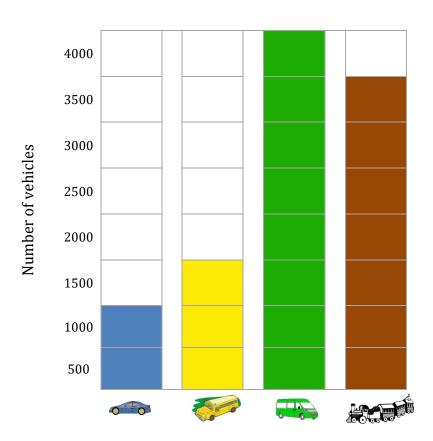

## **Bar Graph**

| Name: |  |  |
|-------|--|--|

Date:\_\_\_\_\_

Use the chart below to color in the graph showing vehicles sale. Use blue for car, yellow for bus, green for van and brown for train.

1) What is the total number of vehicles sold?

10,000

2) Write the names that have sold less than 2500.

Car and Bus

3) Which vehicle did shopkeeper sold more, van or train?

Van

4) How many vans are sold?

4000

- 5) Which vehicle did shopkeeper sold more?
  - O train

O car

van

O bus