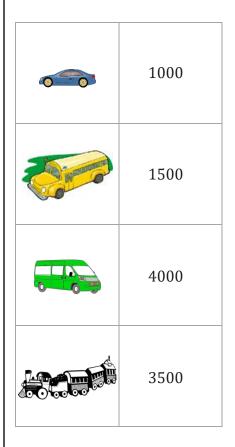

## **Bar Graph**

| Name: |  |  |
|-------|--|--|

Date:\_\_\_\_\_

Use the chart below to color in the graph showing vehicles sale. Use blue for car, yellow for bus, green for van and brown for train.

1) What is the total number of vehicles sold?

10,000

2) Write the names that have sold less than 2500.

Car and Bus

3) Which vehicle did shopkeeper sold more, van or train?

Van

4) How many vans are sold?

4000

- 5) Which vehicle did shopkeeper sold more?
  - O train

O car

van

O bus