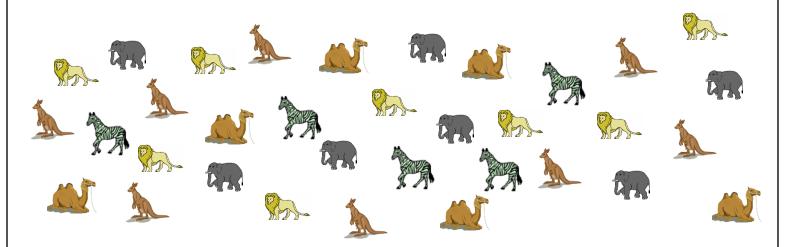

## **Bar Graph**

| Name |  |  |
|------|--|--|

Date:\_\_\_\_\_

Kids went to the zoo and counted how many of each type of wild animals they saw in the zoo. Make the tally marks and write the number to answer the questions.

| Types of animals | Tally marks | Numbers |
|------------------|-------------|---------|
| elephant         | JHT         | 7       |
| kangaroo         | JHT         | 8       |
| zebra            | <b>#</b>    | 5       |
| camel            | JHT         | 6       |
| lion             | HT          | 8       |

1) Are there more lion or zebra?

Lion

2) How many animals are there in the above graph?

34

3) Which animal counts to 6?

Camel

4) What are the animals that count to 8?

Kangaroo and Lion

5) Children saw 3 more kangaroos and 2 more camels then what will be the count?

19