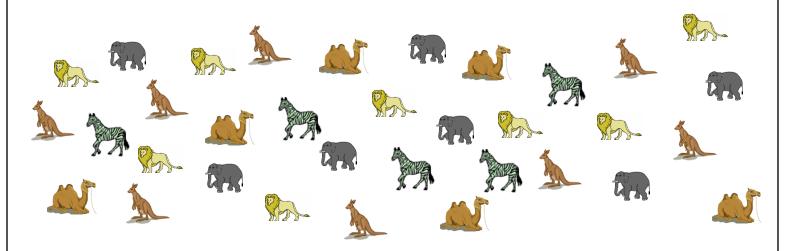

| Bar | Graph |
|-----|-------|
|     | I     |

| Nama |  |  |  |
|------|--|--|--|

| Date: |  |  |  |
|-------|--|--|--|

Kids went to the zoo and counted how many of each type of wild animals they saw in the zoo. Make the tally marks and write the number to answer the questions.

| Types of animals | Tally marks | Numbers |
|------------------|-------------|---------|
| elephant         |             |         |
| kangaroo         |             |         |
| zebra            |             |         |
| camel            |             |         |
| lion             |             |         |

- 1) Are there more lion or zebra?
- 2) How many animals are there in the above graph?
- 3) Which animal counts to 6?
- 4) What are the animals that count to 8?
- 5) Children saw 3 more kangaroos and 2 more camels then what will be the count?